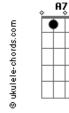

Bm E7 I would swear I was falling,

A A7 Gbm I could swear I was falling,

Abn

Bm Bm Bm-E7 A It's al - most like be - ing in love.

ukulele-chords.com