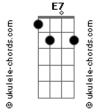

Bm- E7 A A7 Bm Why, it's almost like being in love.

Bn

Bridge:

Abm Db7 Gb Gb7 All the mu - sic of life seems to be Gbm B7 E7

Like a bell that is ringing for me.

Bm F7 And from the way that I feel

Α Α Gbm When that bell starts to peel,