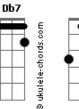

Bm- E7 A A7 Bm Why, it's almost like being in love.

Bn

Bridge:

Abm Db7 Gb Gb7 All the mu - sic of life seems to be Gbm B7 E7

Like a bell that is ringing for me.

Bm F7 And from the way that I feel

Α Α Gbm When that bell starts to peel,