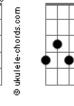

## Nat King Cole - Almost Like Being In Love

Tom: A Bm E7 What a day this has been! A A Gbm What a rare mood I'm in! Bm Bm- E7 A A A7/6 A7 Why, it's almost like being in love. Bm E7 There's a smile on my face A A Gbm For the whole human race?