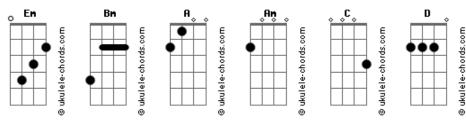

## Napkin - Someday, Maybe

```
tom:

Em

Intro: Em Bm

Em Bm

I'm a fool, I already should know
Em Bm

But I still can give up
Em Bm

I'm falling in my own ground
Em Bm A

And I can feel the will, down

Em Bm

Walking alone, feeling forgotten
Em Bm

A new person is growing up
Em Bm A

That's becoming the real life, now

Am Em

I can't hear you saying
A C A

Moments of truth in your lies
Em A C

Don't you dare keeping your big fake smile
```

```
D Em
I wanna be back
A C A
From the shadow of your life
Em A C D
And I know this will happen someday, someday

Em Bm
The real me, the real you
Em Bm
That one that anyone could be
Em Bm
But they're not strong enough
Em Bm A
'cause they never will be themselves

Am Em
I can't hear you saying
A C A
Moments of truth in your lies
Em A C
Don't you dare keeping your big fake smile
D Em
I wanna be back
A C A
From the shadow of your life
Em A C
And I know this will happen someday, someday
```

## **Acordes**