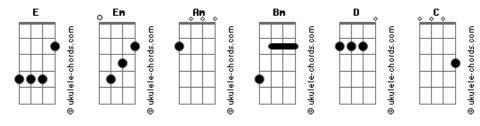

## Nan - Between Us

```
Tom: E
Intro: Em Am
I know you wanna do, Darling
Am Bm Em
This is our true
Am Bm
Girl you?re doing well, baby
  D
And right
Am Bm
            Em
Love turns me on, Darling
Am Bm Em
Honey I can't hold on
Am Bm
Let me carry you home, baby
Tonight
All we need is a small room to set our souls free
I believe we can win let your body on top of me
Top of me, top of me, top of me
It?s all between us baby
           Am
Nobody cares what happens when you?re beside of me
   Fm
It?s all between us baby
 D Am
                        C
Don?t you tell them what is going on, what is going on
  D Em Am Em
It?s all between us
Am Bm
Don?t let this time go on, darling
Am Bm Em
I?ve always been alone
         Em
```

```
Let us be alone, baby
 D
Together
              Em
Am Bm
Nothing can be wrong, darling
Am Bm
              Em
Listen to this song
Am Bm
Let me trust in this, baby
 D
Forever
Em
All we need is a small room to set our souls free
I believe we can win let your body on top of me
Top of me, top of me, top of me
It?s all between us baby
Nobody cares what happens when you?re beside of me
   Em
It?s all between us baby
                           C
Don?t you tell them what is going on, what is going on
   D Em
It?s all between us baby
         Am
Nobody cares what happens when you?re beside of me
It?s all between us baby
               Αm
Don?t you tell them what is going on, what is going on
It?s all between us
                                    Em
Em
                     Em
It?s all between, It?s all between, It?s all between..... US
                    Em
                                   Em
It?s all between, It?s all between, It?s all between..... US
                    Em
                                   Em
It?s all between, It?s all between. It?s all between..... US
```