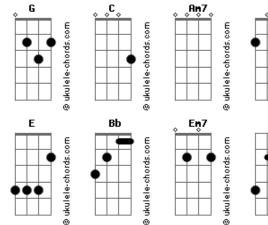

## Nadia Gifford (Bumpy Trot) - In Your Voice

tom: G Intro: C G C Am7 F Dm7 G C7 Am7 G When you're down and low Try looking at the sun Gm G Keep your head high and everything is alright G C7 Am7 When you're lost and confused F You might be able to G C Dm7 Find the answers that you want above the clouds G C7 Am7 When you're sad and blue F Look into the blue sky Dm7 G And your blueness might be soaked into the sky G C Am7 When you feel like nobody F Just look at the stars Dm7 G And remember they are twinkling for you G Em Am7 F In your eyes I see a pond of trouble G C C7 F You've been hiding from us all the time G E Am Dm7 But you can't keep it all in forever G Can't you see we're all right here for you? Bb Am G Now let me tell you one thing F Em Dm7 G We're all right here for you and only you C G Bb Am We will always sing for you F G C F C So why not sing along with us? G Bb Am Let go of all your troubles F Em Dm7 G Be free of your mind and let it go

G Bb Am It's funny how things turn around F G C Just by singing out loud F G Em7 Am Because the fire is right there in your voice Dm7 G C Listen to it, oh listen to it F G The vision of your own dreams Em Am You must see it through Ab G C It's in your voice G Bb Am Let go of all your troubles F Em Dm7 G C Be free of your mind and let it go G Bb Am It's funny how things turn around F G C F C Just by singing out loud G Bb Am Let go of all your troubles F Em Dm7 G C There ain't nothin' like singing out loud like this G Bb Am Oh, it's funny how things turn around F G C When we're all singing as one, as one G Bb Am Let go of all your troubles F Em Dm7 G C Be free of your mind and let it go G Bb Am And we will sing for you, my friend F G If you keep on listening 'til the end G Bb Am La la la lala lalaa F Em Dm7 C There ain't nothin' like singing out loud like this G Bb Am La la la lala lalaa F G С So why not sing along with us? Bb Am F G G C La la la lala lalaa