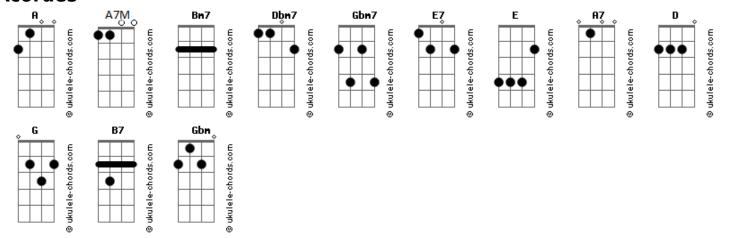

## **Anne Murray - Winter Wonderland**

```
In the meadow we can build a snowman, and pretend that he is
A7M
                                  Bm7
                                                                                     Dbm7
                                                                                                                                                                                                                                                                  Parson Brown
Over the ground lies a mantle of white
                                                                                                                                                                                                                                                 Bm7 He'll say, "Are you married?" We'll say
                                                                Bm7
                                                                                                                                                  A7M
A heaven of diamonds shine down through the night
                                          Gbm7
                                                                                           Bm7
                                                                                                                                                               E7
                                                                                                                                                                                                                                                                   "No, man, but you can do the job when you're in town"
Two hearts are thrillin' in spite of the chill in the weather
                                                                                                                                                                                                                                                                 E7 A A
                                                                                                                                                                                                                                                                                                                                                   A7M A E
                                                  Bm7
                                                                                                                                                                                                                                                                                                                           we'll conspire as we dream by the fire % \left( 1\right) =\left( 1\right) \left( 1\right) 
                                                                                                                                                                                                                                                                  Later on
                                                                                           Dbm7
Love knows no season, love knows no clime
                                                                                                                                                                                                                                                                                                                                                   Е
                                                                                                                                                                                                                                                                                                                                                                                                      E
                                                         Bm7 A7M Bm7
Romance can blossom any old time
                                                                                                                                                                                                                                                                  To face unafraid the plans that we made walking in a winter
Dbm7 Gbm7 Bm7
                                                                                                                                                                                                                                                                  wonderland
Here in the open we're walking and hoping together!
Bm7 E7 A7M Bm7 Bm7 E7
                                                                                                                                                                                                                                                                                                                                                                                G
Together, together together
                                                                                                                                                                                                                                                                   In the meadow we can build a snowman, and pretend that he is
Melody
                                                                                                                                                                                                                                                                 He'll say, "Are you married?" We'll say
Sleighbells ring, are you listening in the lane, snow is
                                                                            Α
                                                                                                                                                                                                                                                                   "No, man, but you can do the job when you're in town"
                                                                                                                                                                                                                                                                                                                                           A7M Å
A beautiful sight, we're happy tonight, walking in a winter
                                                                                                                                                                                                                                                                  E7 A A
                                                                                                                                                                                                                                                                                                                           we'll conspire
wonderland
                                                                                                                                                                                                                                                                  Later on
                                                                                                                                                                                                                                                                                                                                                                                                              as we dream by the fire
                                                                                                                                                                                                                                                                                                                           A G
E7 A
                                             is the bluebird, here to stay is a new bird

E
E
A
A
A7
Gone away
                                                                                                                                                                                                                                                                   To face unafraid the plans that we made walking in a winter
                                                                                                                                                                                                                                                                 wonderland
He sings a love song as we go along, walking in a winter
wonderland
                                                                                                                                                                                                                                                                 Walking in a winter wonderland
```