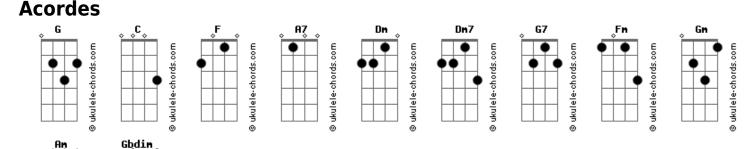

## Intro: C C F A7 Dm Dm7 Fdim C Dm7 G7 C Cdim Dm7 G7

ukulele-chords.com

give <mark>C</mark> Or I'll never my heart С F And the moment I can feel that Dm Dm7 Fdim A7 You feel that way, too C Am DM/G/ C Com Long Is when I fall in love with you. Interlude: C Fdim C G C F G7 C Cdim A7/13- A7 Dm7 Fdim G7 C Fdim C Gm A7 Dm7 A7- Dm7 Fdim G G7 C Fdim C G C F G G7 When I give my heart, it will be forever C Am Dm7 G7 C Cdim Dm7 G7 C Gbdim A7/13- A7 Fm G G7 Or I'll never give my heart C C F F And the moment I can feel that A7 Dm Dm7 Fdim You feel that way, too Am Dm7 G7 C Cdim Dm7 G7 C С Is when I fall in love with you