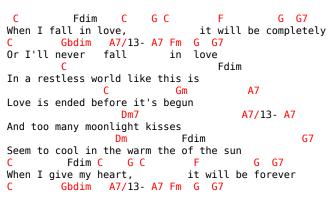

## Intro: C C F A7 Dm Dm7 Fdim C Dm7 G7 C Cdim Dm7 G7

ukulele-chords.com

give <mark>C</mark> Or I'll never my heart С F And the moment I can feel that Dm Dm7 Fdim A7 You feel that way, too C Am DM/G/ C Com Long Is when I fall in love with you. Interlude: C Fdim C G C F G7 C Cdim A7/13- A7 Dm7 Fdim G7 C Fdim C Gm A7 Dm7 A7- Dm7 Fdim G G7 C Fdim C G C F G G7 When I give my heart, it will be forever C Am Dm7 G7 C Cdim Dm7 G7 C Gbdim A7/13- A7 Fm G G7 Or I'll never give my heart C C F F And the moment I can feel that A7 Dm Dm7 Fdim You feel that way, too Am Dm7 G7 C Cdim Dm7 G7 C С Is when I fall in love with you