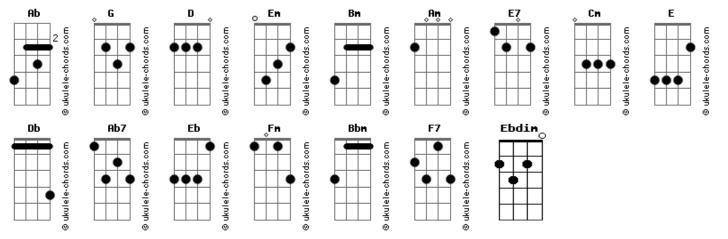

## **Anne Murray - The End Of The World**

Tom: Ab Intro.: Ab (Two times) **Ebdim** Why does the sun go on shining Why does the sea rush to shore F7 Bm Don't they know it's the end of the world  $\mathsf{Cm}$ Cause you don't love me anymore D **Ebdim** Why do the birds go on singing Why do the stars glow above E7 Bm Don't they know it's the end of the world D It ended when I lost your love

## I wake up in the morning and I wonder why everything's the same as it was Rm D CmI can't understand no I can't understand why life goes on the way it does Ebdim Why does my heart go on beating Why do these eyes of mine cry Don't they know it's the end of the world D It ended when you said goodbye Fdim Why does my heart go on beating Why do these eyes of mine cry F7 Don't they know it's the end of the world Eb Bbm Ab7 It ended when you said goodbye

## **Acordes**