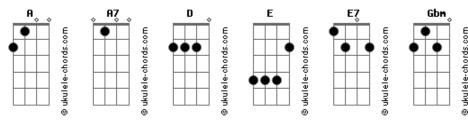

ing, hear them ring soon it will be Christmas day Α7 Strings of street lights, even stop lights, twinkle bright red and green As the shoppers rush home with their treasures

Hear the snow crunch, see the kids bunch, this is Santa's big scene

E7

A Edim E7

And above all this bustle you'll hear

A

D

Edim E7

Silver bells, silver bells, it's Christmas time in the city

A

D

Edim E7

Ringaling, hear them ring soon it will be Christmas day

A

D

Edim E7

Ringaling, hear them ring soon it will be Christmas day

A

Edim E7

Silver bells, silver bells, it's Christmas time in the city

A

Edim E7

Silver bells, silver bells, it's Christmas time in the city

A

D

E

Ringaling, hear them ring

E

E7

Gbm Gbm

Soon it will be Christmas day

E

E7

Soon it will be Christmas day

## **Acordes**