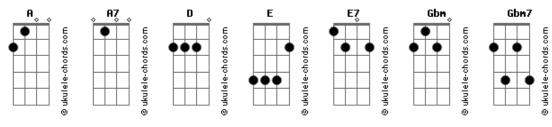

## **Anne Murray - Silver Bells**

Tom: A Α7 City sidewalks, busy sidewalks, dressed in holiday style E7 In the air there's a feeling of Christmas Children laughing, people passing, meeting smile after smile A Edim E7 And on every street corner you'll hear D Edim E7 Silver bells, silver bells, it's Christmas time in the city Ringaling, hear them ring soon it will be Christmas day Α7 Strings of street lights, even stop lights, twinkle bright red and green As the shoppers rush home with their treasures

Hear the snow crunch, see the kids bunch, this is Santa's big scene

E7
And above all this bustle you'll hear
A
D
Edim E7
Silver bells, silver bells, it's Christmas time in the city
A
Edim E7
Ringaling, hear them ring soon it will be Christmas day
A
D
Edim E7
Silver bells, silver bells, it's Christmas time in the city
A
Edim E7
Ringaling, hear them ring soon it will be Christmas day
A
D
E
Ringaling, hear them ring
E
Ringaling, hear them ring
E
F7
Soon it will be Christmas day
E
F7
Soon it will be Christmas day
E
F7
Soon it will be Christmas day