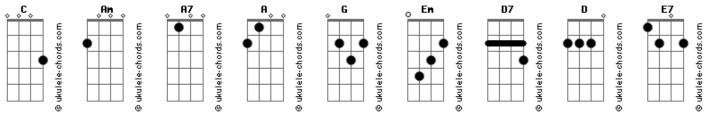

## **Anne Murray - My Buddy**

```
Tom: C
                                                                                                                                                                                                                                                                                                                                    My Buddy, my Buddy, Your Buddy misses you
                                                                                                                                                                                                                                                                                                                                   Bridge
                                                                                                                                                                                                                                                                                                                                                          Am G C C Am G
              Intro: C C Am A7 A Am D7-
                                                                                                                                                                                                                                                                                                                                       G
                                                                                                                                                                                                                                                                                                                                    Bud - dies thru all of the gay days
                 Am G C C Am G
                                                                                                                                                                                                                                                                                                                                    Em
                                                                                                                                                                                                                                                                                                                                                                                                            Am Am Am
Life is a book that we study
                                                                                                                                                                                                                                                                                                                                    Buddies when something went wrong
                                                         Am Am Am Em
                                                                                                                                                                                                                                                                                                                                                              C Am A A Am
                                                                                                                                                                                                                                                                                                                                    Some of its leaves bring a sigh
                                       C Am
                                                                                           A A Am
There it was written, my Buddy
                                                                                                                                                                                                                                                                                                                                   Missing your smile and your song
                                                 Em Gdim A7 D7 D7/13-
                                                                                                                                                                                                                                                                                                                                                                                                         Fdim Am
That we must part you and I
                                                                                                                                                                                                                                                                                                                                    Nights are long since you went away
                                                                             Fdim
                                                                                                                                                                                                                                                                                                                                                                       Edim Am
                                                                                                                                                                                                                                                                                                                                     I think about you all thru the day
Nights are long since you went away
                                                                          Edim
                                                                                                                       Am
                                                                                                                                                                                                                                                                                                                                                                                 G
                                                                                                                                                                                                                                                                                                                                                                                                                                                     E7
I think about you all thru the day
                                                                                                                                                                                                                                                                                                                                   My Buddy, my Buddy, no Buddy quite so true
G E7 C
My Buddy, my Buddy, no Buddy quite so true.
                                                                                                                                                                                                                                                                 Α7
                                                                                                                                                                                                                                                                                                                                                                                                              Fdim
                                                                                                                                                                                                                                                                                                                                                                                                                                                                                                          Am
                                                                                                                                                                                                                                                                                                                                   Miss your voice, the touch of your hand % \left( 1\right) =\left( 1\right) \left( 1\right)
                                                                                                                                                                                                                                                                                                                                                                       G
                                                                                                                                                                                                                                                                                                                                                                                                                      Edim Am
                                                                             Fdim
                                                                                                                                                             Am
Miss your voice, the touch of your hand
                                                                                                                                                                                                                                                                                                                                    Just long to know that you understand
                                                                        Edim
                                                 G
                                                                                                                                                           Am
                                                                                                                                                                                                                                                                                                                                                                                                      G
Just long to know that you understand
                                                                                                                                                                                                                                                                                    D
                                                                                                                                                                                                                                                                                                                         G My Buddy, my Buddy, Your Buddy misses you
Acordes
```

**A7** 

**D7**