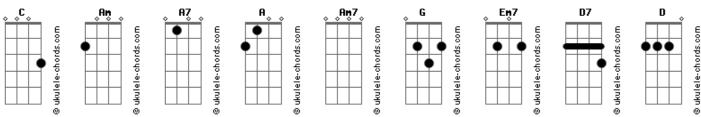

## **Anne Murray - My Buddy**

```
Tom: C
                                                                                                                                                                                                                                                                                                                                       My Buddy, my Buddy, Your Buddy misses you
                                                                                                                                                                                                                                                                                                                                      Bridge
                                                                                                                                                                                                                                                                                                                                                             Am7 G C C Am7 G
              Intro: C C Am A7 A Am7 D7-
                                                                                                                                                                                                                                                                                                                                          G
                                                                                                                                                                                                                                                                                                                                       Bud - dies thru all of the gay days
               Am7 G C C Am7 G
                                                                                                                                                                                                                                                                                                                                       Em7
                                                                                                                                                                                                                                                                                                                                                                                                               Am Am7
Life is a book that we study
                                                                                                                                                                                                                                                                                                                                       Buddies when something went wrong
Em7
                                                                 Am Am7 Am Em7
                                                                                                                                                                                                                                                                                                                                       C C Am7 A A Am7
Some of its leaves bring a sigh
                                                                                                                                                                                                                                                                                                                                      I wait alone thru the gray days
A7 Em7 Gdim A7 D7 D7/13-
                                     C Am
                                                                                            A A Am7
There it was written, my Buddy
A Em7 Gdim A7 D7 D7/13-
                                                                                                                                                                                                                                                                                                                                       Missing your smile and your song
                                                                                                                                                                                                                                                                                                                                                                                                             Fdim Am7
That we must part you and I
                                                                                                                                                                                                                                                                                                                                       Nights are long since you went away
                                                                             Fdim
                                                                                                                                                                                                                                                                                                                                                 G Edim Am7
                                                                                                                                                                                                                                                                                                                                        I think about you all thru the day
Nights are long since you went away
                                                                          Edim
                                                                                                                        Am7
                                                                                                                                                                                                                                                                                                                                                                                    G
                                                                                                                                                                                                                                                                                                                                                                                                                                                         E7
I think about you all thru the day
                                                                                                                                                                                                                                                                                                                                       My Buddy, my Buddy, no Buddy quite so true
G E7 C
My Buddy, my Buddy, no Buddy quite so true.
                                                                                                                                                                                                                                                                  Α7
                                                                                                                                                                                                                                                                                                                                                                                                                 Fdim
                                                                                                                                                                                                                                                                                                                                                                                                                                                                                                                 Am7
                                                                                                                                                                                                                                                                                                                                      Miss your voice, the touch of your hand % \left( 1\right) =\left( 1\right) \left( 1\right)
                                                                                                                                                                                                                                                                                                                                                                     G
                                                                                                                                                                                                                                                                                                                                                                                                                          Edim Am7
                                                                            Fdim
                                                                                                                                                              Am7
Miss your voice, the touch of your hand
                                                                                                                                                                                                                                                                                                                                       Just long to know that you understand
                                                                                                                                                             Am7
                                                 G Edim
                                                                                                                                                                                                                                                                                                                                                                                                          G
Just long to know that you understand
                                                                                                                                                                                                                                                                                      D
                                                                                                                                                                                                                                                                                                                             G My Buddy, my Buddy, Your Buddy misses you
Acordes
```