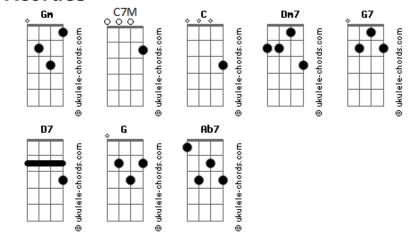

## **Anne Murray - I'll Be Home For Christmas**

```
Tom: C
          Cdim
                                G7
                      Dm7
I'll be home for Christmas
Am Gm A7 Dm7 Edim
You can count on me
F Fdim C C Am7
Please have snow and mistletoe
D7 Dm7 G G7
                           C Am7 Am7
And presents on the tree
     Cdim
                 Dm7
Christmas Eve will find me
        Gm A7 Dm7
Where the love light gleams
F Fdim C C A7 I'll be home for Christmas
  D7 D7 Dm7 Fdim C C Am7 Am7 Ab7 G7
```

```
If only in my dreams
C Cdim Dm7 G7
I'll be home for Christmas
Am Gm A7 Dm7 Edim
You can count on me
F Fdim C C Am7 Am7
Please have snow and mistletoe
D7 Dm7 G G7
And presents on the tree
C Cdim Dm7 G7
Christmas Eve will find me
C Gm A7 Dm7
Where the love light gleams
F Fdim C C A7
I'll be home for Christmas
D7 D7 Dm7 Fdim C C Am7 Am7 F Fdim G7 C7M
If only in my dreams
```

## **Acordes**