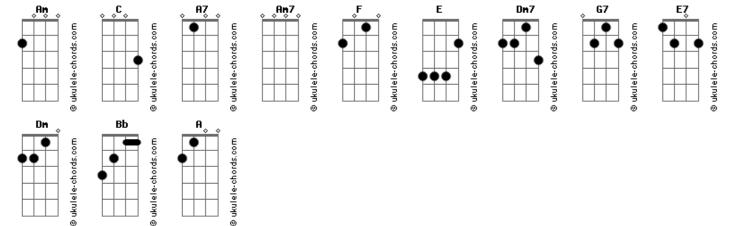

## Anne Murray - Cry Me A River

| Intro: A7 Am7 F E AmNow you say you love me; well, just to prove it's true<br>A7Am7FAmAmDm7G7CE7Am7FAmAmDm7G7CE7Am7FNow you say you're lonely, you cry the whole night through<br>A7Am7FE7Am7FE7AmE7Am7FAmE7DmE7Well you can cry me a river, cry me a river, ry me | Tom: C                                                        |               |              |              |            | me, and                                                       |                                                             | Am7       | Dm7         | G7            | C            | E7    |  |
|--------------------------------------------------------------------------------------------------------------------------------------------------------------------------------------------------------------------------------------------------------------------------------------------------------------------------------------------------------------------------------------------------------------------------------------------------------------------------------------------------------------------------------------------------------------------------------------------------------------------------------------------------------------------------------------------------------------------------------------------------------------------------------------------------------------------------------------------------------------------------------------------------------------------------------------------------------------------------------------------------------------------------------------------------------------------------------------------------------------------------------------------------------------------------------------------------------------------------------------------------------------------------------------------------------------------------------------------------------------------------------------------------------------------------------------------------------------------------------------------------------------------------------------------------------------------------------------------------------------------------------------------------------------------------------------------------------------------------------------|---------------------------------------------------------------|---------------|--------------|--------------|------------|---------------------------------------------------------------|-------------------------------------------------------------|-----------|-------------|---------------|--------------|-------|--|
| E7Now you say you're lonely, you cry the whole night through<br>A7You can cry me a river, cry me a river, I cried a river<br>youNow you say you're sorry or youAmAmFWell you can cry me a river, cry me a river, I cried a river<br>over youAmDmG7CMmAmDmG7CE7Now you say you're sorry<br>A7Am7G7CCNow you say you're sorry<br>A7Am7G7CCNow you say you're sorry<br>A7Am7FE7DmE7Now you say you're sorry<br>A7Am7FFDmE7Now you say you're sorry<br>Bridge:<br>AmAm7Am7AmAmAm7Am7Mell you can cry me a river, cry me a river, I cried a river<br>over youAmE7DmE7MmE7DmE7Told me love was too plebian, told me you were through with<br>me, andAmE7DmE7You drove me, nearly drove me out of my head, while you never<br>shed a tearAm7Dm7G7CE7AmDm7E7DmE7Now you say you love me; well, just to prove it's true<br>A7Am7FE7You drove me, nearly drove me out of my head, while you never<br>shed a tearAm7Am7FE7AmE7DmE7Am7FE7You drove me, nearly drove me out of my head, while you never<br>shed a tearAm7Am7FAmE7DmE7Am7F<                                                                                                                                                                                                                                                                                                                                                                                                                                                                                                                                                                                                                                                                                                        | Intro: A                                                      | 7 Am7 F E Am  |              |              |            | Now you                                                       |                                                             | love me   | ; well, jus |               | 's true<br>F | 27    |  |
| Now you say you're lonely, you cry the whole night through<br>A7you<br>Am7you<br>FA7Am7FE7AmE7Well you can cry me a river, cry me a river, I cried a river<br>                                                                                                                                                                                                                                                                                                                                                                                                                                                                                                                                                                                                                                                                                                                                                                                                                                                                                                                                                                                                                                                                                                                                                                                                                                                                                                                                                                                                                                                                                                                                                                       | Am                                                            | Am            | Dm7          | G7           | С          | E7                                                            | Am7                                                         |           |             |               |              |       |  |
| A7Am7FInterlude: Am Am Dm7 G7 C E7 A7 Am7 F E7 Am7E7Am E7Am E7Am E7Dm E7Well you can cry me a river, cry me a river, I cried a riverAm Dm7 E7You drove me, nearly drove me out of my head, while you neverAmAm Dm7G7 C E7shed a tearNow you say you're sorryfor being so untrueAm E7Dm E7A7Am7FRemember? I remember all that you saidAmA7Am7FRemember? I remember all that you saidAmBidge:Am7DmE7Am7AmE7DmE7Am7AmE7DmE7You drove me, nearly drove me out of my head, while you neverAmAmE7DmE7AmE7DmE7AmE7DmE7AmE7DmE7You drove me, nearly drove me out of my head, while you neverATAmE7DmE7AmE7DmE7You drove me, nearly drove me out of my head, while you neverATAmE7DmE7You drove me, nearly drove me out of my head, while you neverATAmE7DmE7AmE7DmAmE7DmAmE7DmAmE7CAmE7Am7AmE7DmAmE7DmAmE7Am7AmE7 </td <td>E7</td> <td></td> <td></td> <td></td> <td></td> <td>You can</td> <td>cry me</td> <td>a river,</td> <td>cry me a r</td> <td>iver, I cried</td> <td>a river o</td> <td>over</td>                                                                                                                                                                                                                                                                                                                                                                                                                                                                                                                                                                                                                                                                                                                                    | E7                                                            |               |              |              |            | You can                                                       | cry me                                                      | a river,  | cry me a r  | iver, I cried | a river o    | over  |  |
| A7Am7FInterlude: Am Am Dm7 G7 C E7 A7 Am7 F E7 Am7E7Am E7Am E7Am E7Dm E7Well you can cry me a river, cry me a river, I cried a riverAm Dm7 E7You drove me, nearly drove me out of my head, while you neverAmAm Dm7G7 C E7shed a tearNow you say you're sorryfor being so untrueAm E7Dm E7A7Am7FRemember? I remember all that you saidAmA7Am7FRemember? I remember all that you saidAmBidge:Am7DmE7Am7AmE7DmE7Am7AmE7DmE7You drove me, nearly drove me out of my head, while you neverAmAmE7DmE7AmE7DmE7AmE7DmE7AmE7DmE7You drove me, nearly drove me out of my head, while you neverATAmE7DmE7AmE7DmE7You drove me, nearly drove me out of my head, while you neverATAmE7DmE7You drove me, nearly drove me out of my head, while you neverATAmE7DmE7AmE7DmAmE7DmAmE7DmAmE7CAmE7Am7AmE7DmAmE7DmAmE7Am7AmE7 </td <td colspan="6">Now you say you're lonely, you cry the whole night through</td> <td colspan="7">you</td>                                                                                                                                                                                                                                                                                                                                                                                                                                                                                                                                                                                                                                                                                                                                                                                                              | Now you say you're lonely, you cry the whole night through    |               |              |              |            |                                                               | you                                                         |           |             |               |              |       |  |
| Well you can cry me a river, cry me a river, I cried a river<br>over youAmDm7G7CE7AmAm7G7CE7AmE7DmE7Now you say you're sorry<br>A7for being so untrueAmE7DmE7Am7Am7FRemember? I remember all that you said<br>AmAm7Am7Am7Well you can cry me a river, cry me a river, I cried a river<br>over youE7DmE7Am7Am7ME7DmE7CE7Am7Am7ME7DmE7Now you say you love me; well, just to prove it's true<br>A7Am7Am7AmE7DmE7Now you say you love me; well, just to prove it's true<br>A7Am7FYou drove me, nearly drove me out of my head, while you never<br>shed a tearE7Am7FYou drove me, nearly drove me out of my head, while you never<br>shed a tearE7Am7FYou drove me, nearly drove me out of my head, while you never<br>shed a tearE7Am7FYou drove me, nearly drove me out of my head, while you never<br>shed a tearE7Am7FAmE7DmE7You can cry me a river, cry me a river, I cried a river over<br>youFAmE7DmE7Am7AmE7DmE7Am7AmFE7Am7FBbE7DmFBbE7Am7FCoried a river over you.I c                                                                                                                                                                                                                                                                                                                                                                                                                                                                                                                                                                                                                                                                                                                                                          |                                                               |               |              |              | F          | Interlu                                                       | de: Am A                                                    | .m Dm7 G7 | C E7 A7 Am  | 7 F E7 Am7    |              |       |  |
| over youAmAm Dm7G7CE7AmAm7G7CE7A7Am7FRemember? I remember all that you saidA7Am7FA7Am7Am7Well you can cry me a river, cry me a river, I cried a riverFAmE7DmOver youBbBridge:FAmDm7G7AmCAmDm7AmE7AmDm7Cover youFBridge:FAmAm7AmE7AmDm7Cover youFAmE7AmE7AmE7AmE7AmE7AmFAmAm7AmE7AmFF7Am7AmE7AmE7AmAm7AmE7AmAm7AmE7AmE7AmAm7AmE7AmAm7AmAmAm7AmAm7AmAm7AmAm7AmAm7AmAm7AmAm7AmAm7AmAm7AmAm7AmAm7AmAm7AmAm7AmAm7AmAm7Am <t< td=""><td>E7 AI</td><td>m E7</td><td></td><td></td><td></td><td>Am</td><td></td><td>E7</td><td></td><td>Dm</td><td></td><td>E7</td></t<>                                                                                                                                                                                                                                                                                                                                                                                                                                                                                                                                                                                                                                                                                                                                                                                                                                                                                                                                                                                                                                                                                                                                                                     | E7 AI                                                         | m E7          |              |              |            | Am                                                            |                                                             | E7        |             | Dm            |              | E7    |  |
| AmAm Dm7G7CE7shed a tearNow you say you're sorryfor being so untrueAmE7DmE7A7Am7FRemember? I remember all that you saidAmAm7Am7E7Am7Am7FRemember? I remember all that you saidAmAm7Am7Well you can cry me a river, cry me a river, I cried a riverBbE7Told me love was too plebian, told me you were through with<br>me, andAmE7DmE7AAm7Dm7G7CE7AmDm7E7DmE7Now you say you love me; well, just to prove it's true<br>A7Am7Am7FYou drove me, nearly drove me out of my head, while you never<br>shed a tearE7DmE7You can cry me a river, cry me a river, I cried a river over<br>youAmE7DmE7Am7Am7FBbE7DmE7You can cry me a river, cry me a river, I cried a river over<br>youYouFE7Am7AmAm7Am7Am7Am7FE7Am7BbE7I cried a river over you.I cried a river over you.I cried a river over you."Fade"                                                                                                                                                                                                                                                                                                                                                                                                                                                                                                                                                                                                                                                                                                                                                                                                                                                                                                                                      | Well you can                                                  | cry me a rive | er, cry me a | river, I cri | ed a river | Am                                                            | Dm7                                                         | E7        |             |               |              |       |  |
| Now you say you're sorryfor being so untrueAmE7DmE7A7Am7FRemember? I remember all that you saidAmAm7Am7AmE7Am7Am7Am7Am7Am7Am7Well you can cry me a river, cry me a river, I cried a river<br>over youBbE7Told me love was too plebian, told me you were through with<br>me, andAmE7DmE7Am7G7CE7AmDm7E7DmE7Now you say you love me; well, just to prove it's true<br>A7Am7FYou drove me, nearly drove me out of my head, while you never<br>shed a tearE7Am7Am7FAmE7DmE7You can cry me a river, cry me a river, I cried a river over<br>youFE7Am7AmAm7Am7Am7FE7Am7BbE7FE7Am7FE7Am7BbE7FFFAm7FBbE7FFFFFBbE7FFFAm7BbE7FFFAm7BbE7FFFAm7BbE7FFFAm7BbE7FFFAm7Am7FFFAm7FFFFAm7FFFFFFFFF                                                                                                                                                                                                                                                                                                                                                                                                                                                                                                                                                                                                                                                                                                                                                                                                                                                                                                                                                                                                                                                     | over you                                                      |               |              |              |            | You drove me, nearly drove me out of my head, while you never |                                                             |           |             |               |              |       |  |
| A7Am7FRemember? I remember all that you said<br>AmE7Am7Am7Am7Am7Well you can cry me a river, cry me a river, I cried a river<br>over you<br>Bridge:BbE7AmE7DmE7Am7G7CAmDm7E7DmE7Am7Am7AmDm7E7CE7Now you say you love me; well, just to prove it's true<br>Am7Am7FYou drove me, nearly drove me out of my head, while you never<br>shed a tearE7Am7Am7FAmE7DmE7You can cry me a river, cry me a river, I cried a river over<br>youYou can cry me a river, cry me a river, I cried a river over<br>youFAmAm7Am7Am7FE7Am7AmAm7Am7Am7FE7Am7BbE7I cried a river over you.I cried a river over you."Fade"                                                                                                                                                                                                                                                                                                                                                                                                                                                                                                                                                                                                                                                                                                                                                                                                                                                                                                                                                                                                                                                                                                                                  | Am Am Dm7 G7 C E7                                             |               |              |              |            |                                                               | shed a tear                                                 |           |             |               |              |       |  |
| E7Am7Am7Am7Am7Well you can cry me a river, cry me a river, I cried a river<br>over you<br>Bridge:AmE7BbE7AmE7DmE7Am7Dm7G7CAmDm7E7CAm7Dm7G7CE7AmDm7E7DmE7Am7Am7CE7You drove me, nearly drove me out of my head, while you never<br>shed a tearE7Am7FE7Am7AmE7DmE7You can cry me a river, cry me a river, I cried a river over<br>youYou can cry me a river, cry me a river, I cried a river over<br>youFE7Am7AmAm7Am7Am7Am7FE7Am7BbE7I cried a river over you.I cried a river over you."Fade"                                                                                                                                                                                                                                                                                                                                                                                                                                                                                                                                                                                                                                                                                                                                                                                                                                                                                                                                                                                                                                                                                                                                                                                                                                         | Now you say                                                   | you're sorry  | for bein     | g so untrue  |            | Am                                                            |                                                             | E7        | D           | m             | E7           |       |  |
| Well you can cry me a river, cry me a river, I cried a riverBbE7over youBridge:Told me love was too plebian, told me you were through with<br>me, andAmE7DmE7AmDm7E7AmDm7E7You drove me, nearly drove me out of my head, while you never<br>shed a tearE7AmE7DmAmE7DmAmE7DmAmE7DmAmE7DmAmAm7Am7AmE7DmAmAm7Am7AmAm7Am7AmAm7Am7BbE7                                                                                                                                                                                                                                                                                                                                                                                                                                                                                                                                                                                                                                                                                                                                                                                                                                                                                                                                                                                                                                                                                                                                                                                                                                                                                                                                                                                                    |                                                               | A7            | Am7          | -            | F          | Remembe                                                       | r? Ire                                                      | member a  | ll that you | said          |              |       |  |
| over you<br>Bridge:Told me love was too plebian, told me you were through with<br>me, andAmE7DmE7AmDm7E7AmDm7E7You drove me, nearly drove me out of my head, while you never<br>shed a tearAAmE7DmAmE7DmAmE7DmAmE7DmAmAm7Am7AmFRemember?I remember all that you said<br>Am7AmAm7Am7AmAm7Am7BbE7                                                                                                                                                                                                                                                                                                                                                                                                                                                                                                                                                                                                                                                                                                                                                                                                                                                                                                                                                                                                                                                                                                                                                                                                                                                                                                                                                                                                                                      | E7                                                            | Am7           |              |              |            | Am                                                            |                                                             | Am7       | -           | Am7           |              | Am    |  |
| Bridge:me, andAmE7DmE7AmDm7E7AmDm7E7You drove me, nearly drove me out of my head, while you never<br>shed a tearA7AmE7DmAmE7DmAmE7DmAmAm7crimerationAmAm7Am7AmE7DmBbE7CrimerationAmAm7Am7Am7Am7Am7Am7Am7Am7Am7Am7Am7Am7Am7Am7Am7Am7Am7Am7BbE7                                                                                                                                                                                                                                                                                                                                                                                                                                                                                                                                                                                                                                                                                                                                                                                                                                                                                                                                                                                                                                                                                                                                                                                                                                                                                                                                                                                                                                                                                        | Well you can cry me a river, cry me a river, I cried a river  |               |              |              |            |                                                               | E7                                                          |           |             |               |              |       |  |
| AmE7DmE7AAm7Dm7G7CE7AmDm7E7Now you say you love me; well, just to prove it's trueNow you say you love me; well, just to prove it's trueYou drove me, nearly drove me out of my head, while you never<br>shed a tearA7Am7FAmE7DmE7You can cry me a river, cry me a river, I cried a river over<br>youAmAm7Am7AmFE7Am7BbE7E7Am7Am7I cried a river over you.I cried a river over you."Fade"                                                                                                                                                                                                                                                                                                                                                                                                                                                                                                                                                                                                                                                                                                                                                                                                                                                                                                                                                                                                                                                                                                                                                                                                                                                                                                                                             | over you                                                      |               |              |              |            |                                                               | Told me love was too plebian, told me you were through with |           |             |               |              |       |  |
| AmDm7E7Now you say you love me; well, just to prove it's trueYou drove me, nearly drove me out of my head, while you never<br>shed a tearA7Am7FAmE7DmE7You can cry me a river, cry me a river, I cried a river over<br>youYou can cry me a river, cry me a river, I cried a river over<br>youAmAm7Am7AmFE7Am7BbE7FI cried a river over you.I cried a river over you.I cried a river over you."Fade"                                                                                                                                                                                                                                                                                                                                                                                                                                                                                                                                                                                                                                                                                                                                                                                                                                                                                                                                                                                                                                                                                                                                                                                                                                                                                                                                  | Bridge:                                                       |               |              |              |            | me, and                                                       |                                                             |           |             |               |              |       |  |
| You drove me, nearly drove me out of my head, while you never<br>shed a tearA7Am7FAmE7DmE7You can cry me a river, cry me a river, I cried a river over<br>youFAmAm7Am7FAmE7DmE7AmAm7FE7AmAm7Am7FBbE7Am7FE7Am7FE7Am7FE7Am7FE7Am7FE7Am7FE7Am7BbE7I cried a river over you.E7F                                                                                                                                                                                                                                                                                                                                                                                                                                                                                                                                                                                                                                                                                                                                                                                                                                                                                                                                                                                                                                                                                                                                                                                                                                                                                                                                                                                                                                                          | Am                                                            | E7            |              | Dm           | E7         | Α                                                             |                                                             | Am7       | Dm7         | G7            | С            | E7    |  |
| shed a tearE7Am7AmE7DmE7AmE7DmE7Remember?I remember all that you saidyouAmAm7Am7BbE7E7Am7Am7FI cried a river over you.I cried a river over you.I cried a river over you.I cried a river over you.                                                                                                                                                                                                                                                                                                                                                                                                                                                                                                                                                                                                                                                                                                                                                                                                                                                                                                                                                                                                                                                                                                                                                                                                                                                                                                                                                                                                                                                                                                                                    | Am Dm                                                         | 7 E7          |              |              |            | Now you                                                       | say you                                                     | love me   | ; well, jus | t to prove it | 's true      |       |  |
| AmE7DmE7You can cry me a river, cry me a river, I cried a river over<br>youRemember? I remember all that you said<br>AmAm7Am7FE7Am7Am7BbE7I cried a river over you.I cried a river over you.I cried a river over you."Fade"                                                                                                                                                                                                                                                                                                                                                                                                                                                                                                                                                                                                                                                                                                                                                                                                                                                                                                                                                                                                                                                                                                                                                                                                                                                                                                                                                                                                                                                                                                          | You drove me, nearly drove me out of my head, while you never |               |              |              |            |                                                               | A7                                                          |           | Am7         |               | F            |       |  |
| Remember?I remember all that you saidyouAmAm7Am7AmFE7BbE7I cried a river over you.I cried a river over you."Fade"                                                                                                                                                                                                                                                                                                                                                                                                                                                                                                                                                                                                                                                                                                                                                                                                                                                                                                                                                                                                                                                                                                                                                                                                                                                                                                                                                                                                                                                                                                                                                                                                                    | shed a tear                                                   |               |              |              |            | E7                                                            | Am7                                                         |           |             |               |              |       |  |
| AmAm7Am7AmFE7Am7FE7Am7BbE7I cried a river over you.I cried a river over you.I cried a river over you."Fade"                                                                                                                                                                                                                                                                                                                                                                                                                                                                                                                                                                                                                                                                                                                                                                                                                                                                                                                                                                                                                                                                                                                                                                                                                                                                                                                                                                                                                                                                                                                                                                                                                          | Am                                                            | E7            | Dm           |              | E7         | You can                                                       | cry me                                                      | a river,  | cry me a r  | iver, I cried | a river o    | over  |  |
| Bb E7 I cried a river over you. I cried a river over you. "Fade"                                                                                                                                                                                                                                                                                                                                                                                                                                                                                                                                                                                                                                                                                                                                                                                                                                                                                                                                                                                                                                                                                                                                                                                                                                                                                                                                                                                                                                                                                                                                                                                                                                                                     | Remember? I                                                   | remember all  | that you sa  | id           |            | you                                                           |                                                             |           |             |               |              |       |  |
|                                                                                                                                                                                                                                                                                                                                                                                                                                                                                                                                                                                                                                                                                                                                                                                                                                                                                                                                                                                                                                                                                                                                                                                                                                                                                                                                                                                                                                                                                                                                                                                                                                                                                                                                      | Am                                                            | Am7           |              | Am7          | Am         | F                                                             |                                                             | E7        | Am7 F       | E             | 7            | Am7   |  |
|                                                                                                                                                                                                                                                                                                                                                                                                                                                                                                                                                                                                                                                                                                                                                                                                                                                                                                                                                                                                                                                                                                                                                                                                                                                                                                                                                                                                                                                                                                                                                                                                                                                                                                                                      | Bb                                                            | E7            |              |              |            | I cried                                                       | a river                                                     | over yo   | u. I crie   | d a river ove | r you. "I    | Fade" |  |
|                                                                                                                                                                                                                                                                                                                                                                                                                                                                                                                                                                                                                                                                                                                                                                                                                                                                                                                                                                                                                                                                                                                                                                                                                                                                                                                                                                                                                                                                                                                                                                                                                                                                                                                                      | Told me love                                                  | was too plebi | an, told me  | you were thr | ough with  |                                                               |                                                             | -         |             |               | -            |       |  |