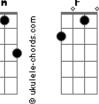

## Anne Murray - Broken Hearted Me

| tom:                                                                  | (Db Gbm Bbm Ebm Ab)                                                  |
|-----------------------------------------------------------------------|----------------------------------------------------------------------|
| Db<br>Intro: D Db Gbm Bbm Ebm Ab                                      | DbGbmDbDb7Every day is just the same, playing gamesdifferent lovers, |
|                                                                       | Different names                                                      |
| Db Gbm Db Db7                                                         | Gb Ebm Bbm Db Eb                                                     |
| Every now and then I cry, every night you keep staying on my mind     | They keep saying I?ll surviveit just takes time                      |
| Gb Ebm Bbm Db Eb Ab                                                   | Fm Bbm Gb Ab                                                         |
| All my friends say I?ll surviveit just takes time                     | But I don?t think time is going to heal this broken heart Fm Bbm F   |
| Fm Bbm Gb Ab                                                          | No, I don?t see how it can, if it?s broken all apart                 |
| But I don?t think time is going to heal this broken heart             | Bbm Db Bbm Eb                                                        |
| Fm Bbm Ebm F                                                          | A million miracles could never stop the pain                         |
| No, I don?t see how it can, if it?s broken all apart                  | Gb Bbm Gb Ab                                                         |
| Bbm         Eb           A million miracles could never stop the pain | Or put all the pieces together again                                 |
| Gb Bbm Gb Ab                                                          | Fm Bbm Gb Ab                                                         |
| Or put all the pieces together again                                  | No, I don?t think time is going to heal this broken heart            |
| or put att the pieces together again                                  | Fm Bbm Ebm F                                                         |
| Fm Bbm Gb Ab                                                          | No, I don?t see how it can while we are still apart                  |
| No, I don?t think time is going to heal this broken heart             | Bbm Db Bbm Eb Gb                                                     |
| Fm Bbm Ebm F                                                          | And when you hear this song I hope that you will see                 |
| No, I don?t see how it can while we are still apart                   | Db Bbm Ebm Ab                                                        |
| Bbm Db Bbm Eb Gb                                                      | That time won?t heal a broken hearted                                |
| And when you hear this song I hope that you will see                  | Db Bbm Gb Ab Db Gb Db Gb Db                                          |
|                                                                       |                                                                      |
| Db Bbm Ebm Ab Db<br>That time won?t heal a broken hearted me          | Time won?t heal a broken hearted me                                  |