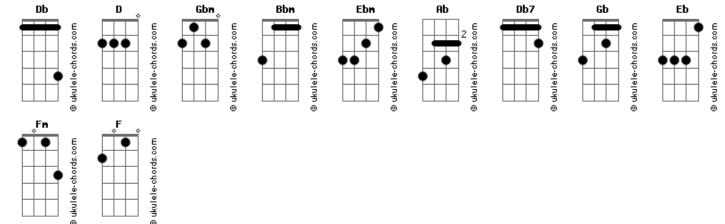

## Anne Murray - Broken Hearted Me

| tom:                                                                  | (Db Gbm Bbm Ebm Ab)                                                  |
|-----------------------------------------------------------------------|----------------------------------------------------------------------|
| Db<br>Intro: D Db Gbm Bbm Ebm Ab                                      | DbGbmDbDb7Every day is just the same, playing gamesdifferent lovers, |
|                                                                       | Different names                                                      |
| Db Gbm Db Db7                                                         | Gb Ebm Bbm Db Eb                                                     |
| Every now and then I cry, every night you keep staying on my mind     | They keep saying I?ll surviveit just takes time                      |
| Gb Ebm Bbm Db Eb Ab                                                   | Fm Bbm Gb Ab                                                         |
| All my friends say I?ll surviveit just takes time                     | But I don?t think time is going to heal this broken heart Fm Bbm F   |
| Fm Bbm Gb Ab                                                          | No, I don?t see how it can, if it?s broken all apart                 |
| But I don?t think time is going to heal this broken heart             | Bbm Db Bbm Eb                                                        |
| Fm Bbm Ebm F                                                          | A million miracles could never stop the pain                         |
| No, I don?t see how it can, if it?s broken all apart                  | Gb Bbm Gb Ab                                                         |
| Bbm         Eb           A million miracles could never stop the pain | Or put all the pieces together again                                 |
| Gb Bbm Gb Ab                                                          | Fm Bbm Gb Ab                                                         |
| Or put all the pieces together again                                  | No, I don?t think time is going to heal this broken heart            |
| or put att the pieces together again                                  | Fm Bbm Ebm F                                                         |
| Fm Bbm Gb Ab                                                          | No, I don?t see how it can while we are still apart                  |
| No, I don?t think time is going to heal this broken heart             | Bbm Db Bbm Eb Gb                                                     |
| Fm Bbm Ebm F                                                          | And when you hear this song I hope that you will see                 |
| No, I don?t see how it can while we are still apart                   | Db Bbm Ebm Ab                                                        |
| Bbm Db Bbm Eb Gb                                                      | That time won?t heal a broken hearted                                |
| And when you hear this song I hope that you will see                  | Db Bbm Gb Ab Db Gb Db Gb Db                                          |
|                                                                       |                                                                      |
| Db Bbm Ebm Ab Db<br>That time won?t heal a broken hearted me          | Time won?t heal a broken hearted me                                  |