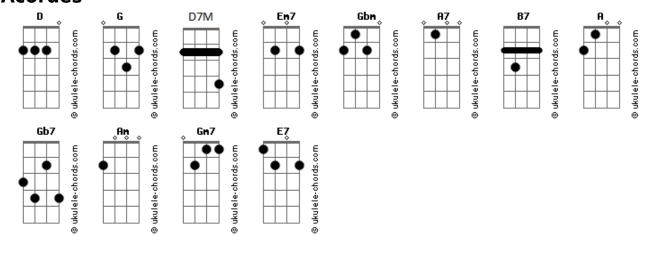

## Anne Murray - Are You Still In Love With Me

Tom: D

Intro: D7M D Em7 G D7M Gbm G G G A7

D7M D Em7 G D7M Gbm G G G A7 D

Are you still in love with me, or is this good bye G G G A7 Em7 A7 D A7 G A7 Edim B7

Are you still in love with me, or do kisses lie Em7 Em7 A G Gm Edim D Gb7 B7

Does your heart no longer thrill to my ev'ry touch Cdim Em7 Em7 G B7 G Em7 G A7

Do words that I whisper still mean just as much
D7M D Em7 G D7M Gbm G G G A7 D

Am I just imagining stars have dimmed their glow
G G G A7 Em7 A7 D G A7 Gb7

Maybe I'm imagining things that aren't so
B7 Cdim B7 G Gm7 D Gbm E7

Are you still in love with me? If not, tell me why
G A7sus4 A7 A7 G E7 A

Is ev'rything over
A7 Edim G A7 D B7 Em7 A7 Edim

Has love passed me by

ukulele-chords.com