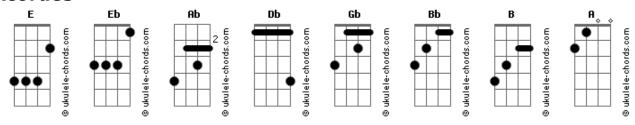

## Mr. Big - Undertow

```
Afinação: Eb Ab Db Gb Bb
                                                                 The waves are crashing
                                                                 E(5 corda)
She said she couldn't do it if she tried
                                                                down, she's caught on the
But she
                                                                undertow
never tried, she'll
                                                                Drowning in the sea
never try
                                                                She's looking for a
                                                                 E(5 corda)
                                                                 light but there's
It's running through her veins like cyanide
                                                                nowhere to go
                                                                Undertow
her by, but just
                                                                Αb
for a while
                                                                She sees the world through hazy blood-shod eyes
                                                                 just
How long,
                                                                 looking for
can she keep on chasing
                                                                another
something wrong?
                                                                high
                                                                 She lives by golden rules that don't apply
                                                                Life
Memories, of
                                                                passed her by, and
how she could've made it
                                                                 I tell you why
(BBB Db )
```