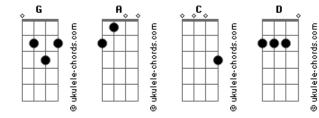

## Mr. Big - Electrified

Tom: G

A Light me up, 'Cause the night is only halfway through A I'd love to make some trouble with you A G C D Flick my switch, smack my lips, let's go A I gotta fuse that's abused G And it's ready to blow G I start to slip into anticipation, A A twisted fascination

I'm in over my head,

'Cause you're outta your mind C D

## Acordes

A

You've got me electrified

You've got me electrified, Oh shock me! It might be wrong, Yeah! It might me a big mistake

That's a charge in my heart That I'm willing to take Slow your motor down, Hey you know I've got to rewind

I need the twenty minutes Back to the start of the line I slip and gall into anticipation, A twisted fascination

I'm over my head, 'Cause you're outta your mind You've got me electrified Every little thing and all the time You've got me electrified Shock me once. Shock me twice You've got me electrified