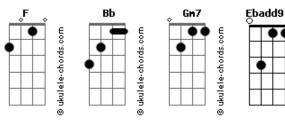

## Mosaic MSC - Different

```
tom:
                Bb
Intro: Bb Bb Bb Gm7 Gm7 Ebadd9 Ebadd9
[Primeira Parte]
           Bb
There is a love I've found
           Bb
How do I explain it?
People will come and go but You're different
Ebadd9
 You're different
Look what He's done with me
               Bh
You wouldn't believe it
I used to be dead inside, I'm different
              Ebadd9
I'm not who I was
               Ebadd9
All because of how You love me
[Refrão]
Bh
Holy, worthy even in my weakness
You are faithful, able
Even when I'm lost You've proven
Nothing compares to You
Fhadd9
Nothing compares to You
```

## **Acordes**

```
I'm different now
Bb
You saw me drowning and You pulled me out
Gm7
 I'm different now
                    Ebadd9
My tomb is open and I'm running out
 I'm different now
The walls of my heart have come crumbling down
I'm different now
              Ebadd9
I'm not who I was
               Ebadd9
All because of how You love me
[Interlúdiol Bb F
             Gm7 Ebadd9
[Ponte]
You took my sin and traded me life
Buried my shame and ended my night
No one who knows me could ever deny
They find me dancing where I used to hide
My chains are broken, my heart is on fire
Fhadd9
This is a soul when it?s fully alive
```