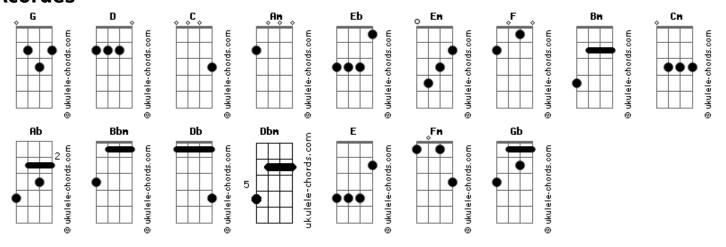

## **Morrissey - Lady Willpower**

```
tom:
                                                                  [Segunda Parte]
Intro: D
[Refrão]
                                                                 Did no one ever tell you the facts of life
                                                                                               Bbm Cm
                                                                 There is so much you have to learn
C D G Am G
Lady Willpower, it's now or never
                                                                 And I would gladly show you
Give your love to me
           F
                                   Em
                                                                 If I could only know you
And I'll shower your heart with tenderness
                                                                              Eb
                                                                 And get your love in return
Endlessly
                                                                  [Refrão]
[Primeira Parte]
                                                                 Db Eb Ab Bbm Lady Willpower, it's now or never
G Am
I know you want to see me, but you're afraid
G Am Bm
                                                                 E Fm Gb Fm Eb
And I'll shower your heart with tenderness
Of what I might have on my mind
One thing you can be sure of
                                                                 Endlessly
                                                                 Db Eb Ab Bbm
Lady Willpower, it's now or never
Eb
I'll take good care of your love
G D Eb
If you will let me give you mine
                                                                 Give your love to me
                                                                 E Fm Gb Fm Eb
And I'll shower your heart with tenderness
[Refrão]
C D G
                                                                 Endlessly
Lady Willpower, it's now or never
Give your love to me
                                                                  [Final] Db Eb Ab
                                                                          Bbm Ab Eb
Eb Em F
                                                                          E Fm Gb
Fm Eb Db
And I'll shower your heart with tenderness
Endlessly
```

( G Am Ab Bbm )