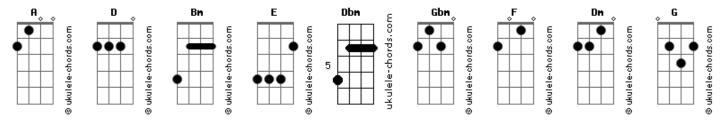

## **Morrissey - Boxers**

```
chorus:
Intro: A D A D
                                                                     Dbm
                                                          Α
                                                      Your weary wife is walking away
                                                         A Dbm D
verse:
                                                      Your nephew is true he still thinks the world of you
Losing in front of your home crowd
                                                        Gbm Dbm D Dm A G D E
 D Bm E
                                            ADAD
                                                      And i have to close my eyes
You wish the ground would open up and take you down
                                                      middle:
G Bm G Bm E
Bm E Dbm Gbm Bm
                                     F
Will time never pass? will time never pass for us?
chorus:
                                                      verse:
                      D F
                                                      Bm E A Losing in your home town

Rm E A D A D
                                                                Α
               Dbm
Your weary wife is walking away

A Dbm D F

Your nephew is true he still thinks the world of you

Gbm Dbm D Dm A G D E
                                                      Hell is the bell that will not ring again
                                                       Bm E Dbm
Bm E
And i have to close my eyes
                                                      But you will return one day because of all the things that you
                                                      see when your eyes close
Bm E
Losing in front of your home crowd
                                                      chorus:
                                           ADAD
       Bm E
                                                                     Dbm
                                                      The crowd call your name; they love you just the same
The sound, the smell and the spray...you will take them all
away and they'll stay to the grave
                                                      And i have to close my eyes
```