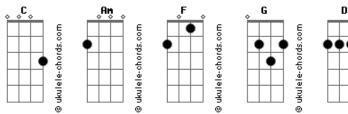

## **Morrissey - Black Cloud**

Tom: C F but there is nothing I can do to make you mine Am D F E Intro: F F Am Am black cloud, black cloud Am The one i love is standing near F Е oh, black cloud F F oh, black cloud (open G string use the whammy bar Am Am Am FF GG here) the one i love is everywhere Am F G Am F G I play the game of Favorites now Am F G Am F G I can I must I will I do С I can woo you D I can amuse you F F С but there is nothing I can do to make you mine I can please you Am DΕ D E black cloud, black cloud or, I can freeze you out Е F but there is nothing I can do to make you mine Am Am D F E Black cloud, black cloud, black cloud The one I love Am roosts in the mind С D Am I can choke myself to please you F E can snap this spell Am or, increase hell and I can sink much lower than usual D Am but there's nothing I can do F E С I can chase you E to make you mine D and I can catch you