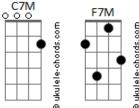

## Morgan Wallen - I Wrote The Book

```
tom:
               D (forma dos acordes no tom de C )
Capostraste na 2º casa
Intro: C C7M C
       F F7M F
[Primeira Parte]
When it comes to hitchin' the boat up
Backin' down the ramp in my old truck
To find a bunch of logs, to catch a bunch of hogs
Yeah, I wrote the book, yeah, I wrote the book
If you wanna learn to throw a curve right
Catch a clean up lookin' on a third strike
Talk a little smack while he's walkin' back
Yeah, I wrote the book
[Refrão]
But there's one that lays by the lamp on the nightstand
One that says don't cuss and don't fight
Or let the bottle turn you into a different man
But damn if I don't do it every Friday night
Those get you into Heaven letters in red
Ain't gettin' read enough to keep me on a straight line
I'm a Jack of all trades, but man I gotta say
That's one book I didn't write
[Segunda Parte]
I met a good girl, she had her life straight
She said she loved that I was good at everything
One day she left me in a cloud of dust
```