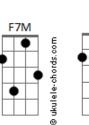

## Morgan Wallen - I Wrote The Book

```
tom:
               D (forma dos acordes no tom de C )
Capostraste na 2º casa
Intro: C C7M C
       F F7M F
[Primeira Parte]
When it comes to hitchin' the boat up
Backin' down the ramp in my old truck
To find a bunch of logs, to catch a bunch of hogs
Yeah, I wrote the book, yeah, I wrote the book
If you wanna learn to throw a curve right
Catch a clean up lookin' on a third strike
Talk a little smack while he's walkin' back
Yeah, I wrote the book
[Refrão]
But there's one that lays by the lamp on the nightstand
One that says don't cuss and don't fight
Or let the bottle turn you into a different man
But damn if I don't do it every Friday night
Those get you into Heaven letters in red
Ain't gettin' read enough to keep me on a straight line
I'm a Jack of all trades, but man I gotta say
That's one book I didn't write
[Segunda Parte]
I met a good girl, she had her life straight
She said she loved that I was good at everything
One day she left me in a cloud of dust
```