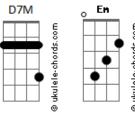

## **Monsune - Nothing In Return**

tom:

Intro: Em7 D7M Ebm7
Em7 D7M Ebm7
Em7 D7M Ebm7
Em7 D7M Ebm7

Em7

Said I'd promise you the world

D7M Ebm7

If you could do the same

If you could do the same
Em7
 And I would go the distance

D7M Ebm7

If you could take the blame

ir you could take the brame

Em7 D7M Ebm7
If you kept me waiting on your words
Em7 D7M Ebm7
Would you give me nothing in return?

## **Acordes**

[Solo] Em7 D7M Ebm7

And I would go the distance
D7M Ebm7

If you could take the blame

Em7 D7M Ebm7
If you kept me waiting on your words
Em7 D7M Ebm7
Would you give me nothing in return?

Em7 D7M Ebm7

And I need to know if you'll be gone
Em7 D7M Ebm7

But I guess your silence keeps me warm

[Solo] Em7 D7M Ebm7