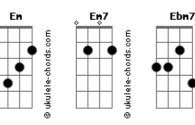

## **Monsune - Nothing In Return**

tom:

Intro: Em7 D7M Ebm7
Em7 D7M Ebm7
Em7 D7M Ebm7
Em7 D7M Ebm7

Em7

Said I'd promise you the world

D7M Ebm7

If you could do the same

If you could do the same
Em7
 And I would go the distance

D7M Ebm7

If you could take the blame

ir you could take the brame

Em7 D7M Ebm7
If you kept me waiting on your words
Em7 D7M Ebm7
Would you give me nothing in return?

## **Acordes**

[Solo] Em7 D7M Ebm7

And I would go the distance
D7M Ebm7

If you could take the blame

Em7 D7M Ebm7
If you kept me waiting on your words
Em7 D7M Ebm7
Would you give me nothing in return?

Em7 D7M Ebm7

And I need to know if you'll be gone
Em7 D7M Ebm7

But I guess your silence keeps me warm

[Solo] Em7 D7M Ebm7