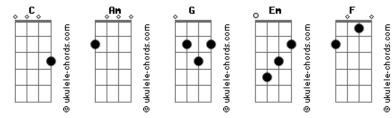

been weak for your every move Em F Have a weird thing for the likes of you G Fm Loves me so good, but does me no good No, it does me no good G Am Em I wish I could turn my heart to stone F Am I would be better off alone G Fm I wish I could turn my, wish I could turn my F Am Wish I could let you go (Let you go) G I don't really wanna talk about it Em (Let you go) F Am I don't really wanna talk about it (Let you go) G So pull me closer to you, babe F Em Em Am Let's push it, push it, push it (Oh) (Let you go) G I don't really wanna talk about it Em (Let you go) Am I don't really wanna tell you the truth (Let you go) G Fm So pull me closer to you babe, oh, yeah Wish I could turn my heart to stone F Am G Fm Let you go, fly back out the window Em Let you go, fly back out the window

## Acordes



G You're always gone bettin' on your race F While I'm makin' love to the empty space G What's that on your text, yeah Em I'm seein' red now, I'm seein' red G Fm Yeah, where were you, babe, when I needed love? F Am That shit will stay with you when I'm gone G The higher you fly, yeah, higher your fly The harder you fall G Am Fm I wish I could turn my heart to stone F Am I would be better off alone Fm G I wish I could turn my, wish I could turn my F Am Wish I could let you go (Let you go) I don't really wanna talk about it Em (Let you go) F Am I don't really wanna talk about it (Let you go) G So pull me closer to you, babe Em Em F Am Let's push it, push it, push it (Oh) F (Let you go) G I don't really wanna talk about it Em (Let you go) Am I don't really wanna tell you the truth (Let you g