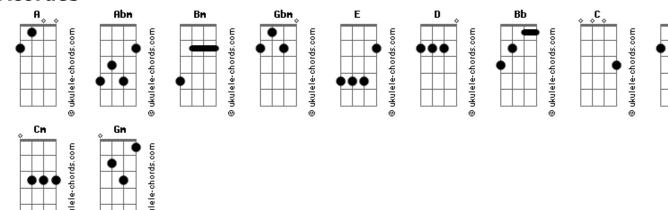

## Mitski - I Bet On Losing Dogs

A Bm E Bm E Bb A A Gbm E Bm E tom: Bm E Intro: Abm Abm A Bm Gbm Would you let me, baby My baby, my baby Bb Cm Gm Lose on losing dogs You?re my baby I know they?re losing Bm D Say it to me Cm Gm And I pay for my place by the ring A Bm Gbm Bb F Where I?ll be looking in their eyes Baby, my baby Tell your baby When they?re down Bb F Cm Gm I wanna feel it Bm D
That I?m your baby Bb F Cm [Refrão] I bet on losing dogs Bb F Cm D A Bm Gbm I always want you when I?m finally fine
Bb F Cm I bet on losing dogs How you?d be over me looking in my eyes I know they?re losing

Bm Gbm

And I pay for my place by the ring Gm When I cum Bb F Cm Someone to watch me die Bb F Cm Gm A E Where I?ll be looking in their eyes Someone to watch me die Gbm Bb F Cm Gm I bet on losing dogs When they?re down A E Bm Gbm I?ll be there on their side A E Bm D
I?m losing by their side