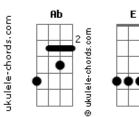

## Mitski - Come Into The Water

Tom: G

В Db Abm Come into the water! Abm Gb Dbm Ab Do you wanna be my baby? E B Db Ab Are you waiting to touch me? Gb Dbm Abm E You look so good, but I keep my hands Gb E B Til you come into the water

B Db Abm Maybe I'm the same as all those men <u>Abm</u> <u>Gb</u> <u>Db</u> <u>Ab</u> Writing songs of all they're dreaming

## Acordes

E B Db Ab But would you tell me if you want me? Gb Dbm Abm F 'Cause I can't move until you show me (GbEB) В Db Abm I didn't know I had a dream Abm Gb Dbm Ab I didn't know until I saw you E B Db Ab So would you tell me if you want me? Gb Dbm Abm E 'Cause I can't move until you show me