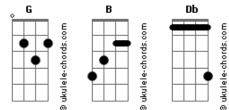

## Mitski - Come Into The Water

Tom: G

В Db Abm Come into the water! Abm Gb Dbm Ab Do you wanna be my baby? E B Db Ab Are you waiting to touch me? Gb Dbm Abm E You look so good, but I keep my hands Gb E B Til you come into the water

B Db Abm Maybe I'm the same as all those men <u>Abm</u> <u>Gb</u> <u>Db</u> <u>Ab</u> Writing songs of all they're dreaming

## Acordes

E B Db Ab But would you tell me if you want me? Gb Dbm Abm F 'Cause I can't move until you show me (GbEB) В Db Abm I didn't know I had a dream Abm Gb Dbm Ab I didn't know until I saw you E B Db Ab So would you tell me if you want me? Gb Dbm Abm E 'Cause I can't move until you show me