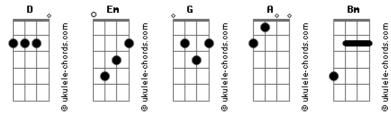

## Missionário Shalom - You Are The Only One

tom: D Intro: Em G A Em G A D Whenever I get through the storms Bm Whenever my heart is in fear and pain Em Your love is all that remains Bm I'll trust in you and nothing more D Whenever I am feeling down Bm Whenever I have no strenght to stand Em Your love is all that remains G I'll trust in you and nothing more [Refrão] D G Bm Because You are, You are the only one for me A D Only Your love can heal my heart Em G A And I will love You, I will trust in you G Jesus, You are Bm

## Acordes

Only Your love can heal my heart Em G Δ And I will love You, I will trust in you D Em Bm Em Bm A Jesus, You are [Segunda Parte] Em G Bm And I know that I would fall without You by my side Em G Bm And I know, You make me strong when I am by Your side [Refrão] G Jesus, You are Bm You are the only one for me Α Only Your love can heal my heart G Em And I will love You, I will trust in you G Jesus, You are Bm You are the only one for me Only Your love can heal my heart Em Δ Em G A And I will love You, I will trust in you G G Bm Em G Bm A D G Jesus, You are