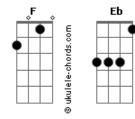

## Misfits - Helena

```
Tom: Gb
 intro
             В
       Ab
                    Gb 2x
             В
(E F Gb ) Ab
                    Gb 2x
                             (E F Gb ) Ab
               Gb
If I cut off your arms and cut off your legs
       В
               Gb (E F Gb )
Would you still love me anyway?
                                      (E F Gb )
If you're bound and you're gagged, draped and displayed
             Gb (E F Gb)
        В
Would you still love me anyway?
                  Gb (E F Gb)
Why don't you love me anyway?
        B Gb (E F Gb )
Why don't you love me anyway?
If I cut off your arms and cut off your legs
       В
               Gb
Would you still love me anyway?
If you're bound and you're gagged, draped and displayed
              Gb
      В
Would you still love me anyway?
Why don't you love me anyway?
        В
                Gb
Ah
Why don't you love me anyway?
         В
                Gb
Why don't you love me anyway?
Ab
       B Gb
Why don't you love me anyway?
F - Eb (2x)
F - Ab - G - F - Eb - Eb - Db - Eb (2x) - RIFF 1
```