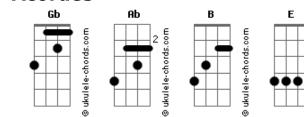

## Misfits - Helena

```
Tom: Gb
 intro
             В
       Ab
                    Gb 2x
             В
(E F Gb ) Ab
                    Gb 2x
                             (E F Gb ) Ab
               Gb
If I cut off your arms and cut off your legs
       В
               Gb (E F Gb )
Would you still love me anyway?
                                      (E F Gb )
If you're bound and you're gagged, draped and displayed
             Gb (E F Gb)
        В
Would you still love me anyway?
                  Gb (E F Gb)
Why don't you love me anyway?
        B Gb (E F Gb )
Why don't you love me anyway?
If I cut off your arms and cut off your legs
       В
               Gb
Would you still love me anyway?
If you're bound and you're gagged, draped and displayed
              Gb
      В
Would you still love me anyway?
Why don't you love me anyway?
        В
                Gb
Ah
Why don't you love me anyway?
         В
                Gb
Why don't you love me anyway?
Ab
       B Gb
Why don't you love me anyway?
F - Eb (2x)
F - Ab - G - F - Eb - Eb - Db - Eb (2x) - RIFF 1
```