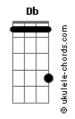

## Misfits - Helena

```
Tom: Gb
 intro
             В
       Ab
                    Gb 2x
             В
(E F Gb ) Ab
                    Gb 2x
                             (E F Gb ) Ab
               Gb
If I cut off your arms and cut off your legs
       В
               Gb (E F Gb )
Would you still love me anyway?
                                      (E F Gb )
If you're bound and you're gagged, draped and displayed
             Gb (E F Gb)
        В
Would you still love me anyway?
                  Gb (E F Gb)
Why don't you love me anyway?
        B Gb (E F Gb )
Why don't you love me anyway?
If I cut off your arms and cut off your legs
       В
               Gb
Would you still love me anyway?
If you're bound and you're gagged, draped and displayed
              Gb
      В
Would you still love me anyway?
Why don't you love me anyway?
        В
                Gb
Ah
Why don't you love me anyway?
         В
                Gb
Why don't you love me anyway?
Ab
       B Gb
Why don't you love me anyway?
F - Eb (2x)
F - Ab - G - F - Eb - Eb - Db - Eb (2x) - RIFF 1
```