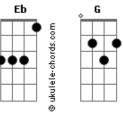

## Misfits - Helena

```
Tom: Gb
 intro
             В
       Ab
                    Gb 2x
             В
(E F Gb ) Ab
                    Gb 2x
                             (E F Gb ) Ab
               Gb
If I cut off your arms and cut off your legs
       В
               Gb (E F Gb )
Would you still love me anyway?
                                      (E F Gb )
If you're bound and you're gagged, draped and displayed
             Gb (E F Gb)
        В
Would you still love me anyway?
                  Gb (E F Gb)
Why don't you love me anyway?
        B Gb (E F Gb )
Why don't you love me anyway?
If I cut off your arms and cut off your legs
       В
               Gb
Would you still love me anyway?
If you're bound and you're gagged, draped and displayed
              Gb
      В
Would you still love me anyway?
Why don't you love me anyway?
        В
                Gb
Ah
Why don't you love me anyway?
         В
                Gb
Why don't you love me anyway?
Ab
       B Gb
Why don't you love me anyway?
F - Eb (2x)
F - Ab - G - F - Eb - Eb - Db - Eb (2x) - RIFF 1
```