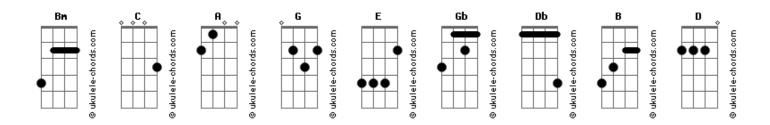

## **Mindflow - Walking Tall**

| tom:                                                        | St       |
|-------------------------------------------------------------|----------|
| Bm<br>Intro: Bm C Bm A                                      | I'I      |
| [Primeira Parte]                                            | Unl      |
| Bm<br>I gave you everything                                 | So<br>A  |
| Still you want more                                         | Te<br>Bm |
| I keep picking the pieces from the one                      | Te       |
| I was before                                                | [P       |
| [Pré-Refrão]                                                | Bm<br>I  |
| G                                                           | Мо       |
| Falling is the best way to learn                            | (        |
| How to walk to a better day? they say Bm These days are see | (        |
| Those days are gone  E  Gb                                  | (        |
| Now I'm here to stay                                        | Bm<br>No |
| [Refrão]                                                    | I'I      |
| Bm Gb<br>I'm Impossible to overcome                         | Bm<br>No |
| G<br>Unreachable                                            | I'I      |
| A<br>Stronger than before                                   | [R       |
| Bm<br>I'm walking tall now<br>Gb                            | Cai      |
| Unbreakable                                                 |          |
| So prove me wrong                                           | Un<br>C+ |
| A<br>Tell me I was living a lie                             | St       |
| Bm<br>Tell me I was living a lie                            | I'I      |
| [Segunda Parte]                                             | Uni      |
| Bm<br>But now I am so tired to eversee                      | So<br>A  |
| But now I am so tired to oversee                            | Te       |
| My life as a plan  For what was supposed to be              | Un<br>St |
| You can't blame                                             | J'1      |
| All your bruises on someone                                 | Unl      |
| If you can't hold on and fight                              | So       |
| [Pré-Refrão]                                                | A<br>Te  |
| G                                                           | A        |
| Adrenaline is running through my brain                      | Te       |
| I'm ready to bring this to an end                           | Imp      |
| [Refrão]                                                    | То       |
| Bm Gb<br>I'm Impossible to overcome                         | Un       |
| G<br>Unreachable                                            | [F.      |

```
ronger than before
m walking tall now
Gb
breakable
 prove me wrong
ell me I was living a lie
ell me I was living a lie
onte]
gave it all to you
re, more, you want more!
Db B D E)
Db B D E )
Db B D E )
Db B D B D )
w a turning point to face
m stronger than before
 pain I can't take
m ready to bring this to an end
efrão]
          Bm
                       Gb
use I'm impossible to overcome
reachable
ronger than before
m walking tall now
breakable
 prove me wrong
ll me I was living a lie
reachable
ronger than before
m walking tall now
Gh
breakable
 prove me wrong
ll me I was living a lie
ell me I was living a lie
possible
 overcome
breakable
inal] Bm
```