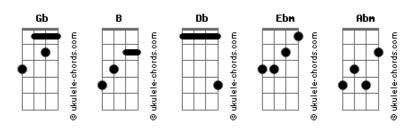

## Mimi Webb - Before I Go

| tom:<br>Gb                                                                                                                                                                                                                                                                          |
|-------------------------------------------------------------------------------------------------------------------------------------------------------------------------------------------------------------------------------------------------------------------------------------|
| [Refrão]                                                                                                                                                                                                                                                                            |
| Gb B Before I go Gb Db Won?t you lay me down, put your hands all on me? B Gb Hold me close Ebm Gb Db                                                                                                                                                                                |
| Before?another?night on my?own                                                                                                                                                                                                                                                      |
| [Primeira Parte]  B                                                                                                                                                                                                                                                                 |
| [Pré-Refrão]                                                                                                                                                                                                                                                                        |
| B Ebm Gb Something I could?hold?onto?when I?m missing? Db Your face B Ebm Db When I?can hear somebody else calling your name Abm B Gb But you wouldn?t know you got me feeling Db This way, oh                                                                                      |
| [Refrão]                                                                                                                                                                                                                                                                            |
| Abm B Oh, before I go Gb Db Won?t you lay me down, put your hands all on me? Abm B Hold me close Gb Db Before another night on my own Abm B ?Cause I don?t know how but I miss you already Gb Db I try to, I try, but I know Abm B Before I go Gb Db Before another night on my own |
| [Segunda Parte]                                                                                                                                                                                                                                                                     |
| B Ebm Gb Body aching, heart is shaking, can?t walk Db Out the door B Ebm Gb I don?t wanna face the drive without you Db Anymore                                                                                                                                                     |
| [Pré-Refrão]                                                                                                                                                                                                                                                                        |
| B Ebm Gb Something I could?hold?onto?when I?m missing? Db Your face                                                                                                                                                                                                                 |