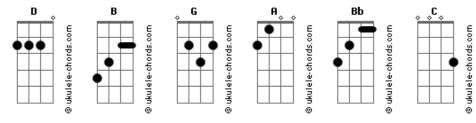

## Millencolin - Every Breath You Take

```
Tom: D
                                                                                                                                                                                                                                                                                                                                                                                                                                                              Every smile you fake
                                                                                                                                                                                                                                                                                                                                                                                                                                                              Every claim you stake
Verso:
                                                                                                                                                                                                                                                                                                                                                                                                                                                              I'll be watching you.
Every breath you take
Every move you make
                                                                                                                                                                                                                                                                                                                                                                                                                                                              Ponte:
Every bond you break
                                                                                                                                                                                                                                                                                                                                                                                                                                                              Bb
                                                                                                                                                                                                                                                                                                                                                                                                                                                              Since you've gone
every step you take
                                                                                                                                                                                                                                                                                                                                                                                                                                                              I been lost without a trace
I'll be watching you
                                                                                                                                                                                                                                                                                                                                                                                                                                                                I dream at night i can only see your face
Every single day
                                                                                                                                                                                                                                                                                                                                                                                                                                                              I look around but it's you i can't replace
And every word you say
                                                                                                                                                                                                                                                                                                                                                                                                                                                              I feel so cold and i long for your embrace % \left( 1\right) =\left( 1\right) \left( 
Every game you play
                                                                                                                                                                                                                                                                                                                                                                                                                                                             I keep crying baby baby please...
Every night you stay
                                                                                                                                                                                                                                                                                                                                                                                                                                                              Solo:
I'll be watching you.
                                                                                                                                                                                                                                                                                                                                                                                                                                                             Guitarra Base:
                                                                                                                                                                                                                                                                                                                                                                                                                                                                (DBGAB)
Refrão:
                                                                                                                                                                                                                                                                                                                                                                                                                                                              Guitarra solo:
Oh can't you see
You belong to me
                                                                                                                                                                                                                                                                                                                                                                                                                                                             Refrão:
                                                                                                                                                                                                                                                                                                                                                                                                                                                             Oh can't you.....
My poor heart aches
                                                                                                                                                                                                                                                                                                                                                                                                                                                             Verso: (Abafado)
With every step you take
                                                                                                                                                                                                                                                                                                                                                                                                                                                             Outro:
Every move you make
                                                                                                                                                                                                                                                                                                                                                                                                                                                             i'll be watching you.....
Every vow you break
                                                                                                                                                                                                                                                                                                                                                                                                                                                              Gtr.2 Fill:
```

(Bb C)

## **Acordes**