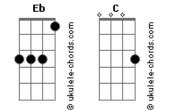

## **Milky Chance - Window**

tom: Eb (forma dos acordes no tom de C ) Capostraste na 3ª casa Intro: Am G F Am Thoughts are passing by outside my window G Dreaming 'bout the things we missed to do G Am I don't really know but if you say so G Maybe we can end without a loss G Am Thoughts are passing by outside my window G Thinking of the moments with you Em E Dreaming 'bout the things we missed to do G Am I'm feeling cut up tonight Shadows on the ceiling Am G I'm feeling cut up tonight Worried 'bout the leaving G Am I'm feeling cut up all the time G Like my love is on the line