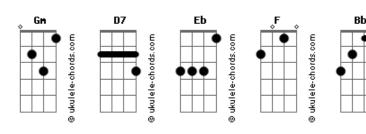

## **Milky Chance - Fado**

tom: G [Primeira Parte] D7 Gm Colorful, colorful Fb D7 Hard to get painted black (fado) D7 Gm Beautiful, beautiful Eb D7 Doesn't know maniac (fado) m D7 Fragile soul, fragile soul (fragile soul) Gm D7 Eb Never knows how to act (fado) D7 Gm Give me back, give me back D7 Fb Give me that beautiness (fado) [Pré-Refrão] D7 You don't know how to say Eb D7 You don't know how to aye Gm D7 You just go shout around \_\_\_\_ D7 Fb You become maniac [Refrão] F Gm What if the birds don't know how to Eb Bb D7 sing anymore, to sing anymore? Gm F Eb What if it hurts you so, it hurts you so? Bb D7 I heard this is Fado What if the birds don't know how to Eb \_\_\_\_\_\_\_ sing anymore, to sing anymore? \_\_\_\_\_\_Eb What if it hurts you so, it hurts you so? I heard this is Fado Gm This is Fado Fb This is Fado Bb D7 This is Fado Gm This is Fado Eb Bb D7 This is Fado [Segunda Parte] Gm D7

## Acordes

```
Run away, run away
Eb
          D7
 No one can make you stay (fado)
          D7
Gm
 Mess it up, mess it up
Eb
            D7
 You don 't know how to stop
Gm
   D7
 Get along, get along
            D7
Eb
 This is just made of stone (fado)
   D7
Gm
 Baby love, baby love
           D7
Eb
 You're the one, baby love (fado)
[Pré-Refrão]
              D7
Gm
 You don't know how to say
              D7
Eb
 You don't know how to aye
   D7
Gm
 You just go shout around
Eb
     D7
 You become maniac
[Refrão]
             F
Gm
 What if the birds don't know how to
Eb Bb D7
sing anymore, to sing anymore?
            F
                           Fb
Gm
What if it hurts you so, it hurts you so?
        D7
  Bb
I heard this is Fado
              E
 What if the birds don't know how to
 Eb Bb D7
sing anymore, to sing anymore?
                           Eb
            F
 What if it hurts you so, it hurts you so?
 Bb
I heard this is Fado
Gm
 This is Fado
            Fb
 This is Fado
Bb
       D7
 This is Fado
Gm
 This is Fado
 This is Fado
Bb D7
 This is Fado
(Gm F Eb Bb)
(D7 Gm F Eb)
Bb
       D7
 This is Fado
   F Eb Bb D7
Gm
(Fado)
Gm F Eb Bb D7 Gm
 (Fado)
            (Fado)
```