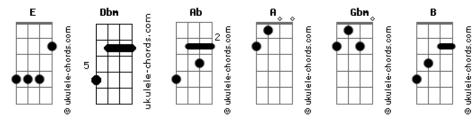

's that I need you
       A B
To Blossom out, Blossom out, Blossom out
[Verso 2]
```

```
blossom flowers,
All the time,
                  Dbm E
It's everything you get
                               Going somewhere
Dbm E
It's everyone you see
                                       Ab
                           it's just nothing but confuse
[Pre-Chorus]
If you trust them,
Gbm
Someone trusted
Dbm
Someone trusted
Someone trusted today,
[Refrão]
E Gbm
Cuz all I need is to see you
        A B
To Blossom out, Blossom out, Blossom out
Gbm Dbm

All I feel it's that I need you

A B E

To Blossom out, Blossom out
      Gbm
               Dbm
 All I need is to see you
A B E
To Blossom out, Blossom out
    Gbm Dbm
All I feel it's that I need you
A B E
To Blossom out, Blossom out
```

## **Acordes**