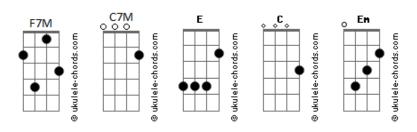

## Miley Cyrus - Taste Of My Own (Unreleased)

```
In your car on Mulholland
                tom:
E (forma dos acordes no tom de C ) Capostraste na 4^{\underline{a}} casa
                                                                 Whether broken I?ll pull in
Intro: F7M C7M Em
                                                                 L.a.?s on fire
[Primeira Parte]
                                                                 Keep your distance turn me on
Woke up in the desert and
                                                                 Had a plan is that so wrong
Needed to see you again
                                                                 Whisper lies
                                                                 [Refrão]
Us wanna connect to know I can
Tell you what he put me through
                                                                 Give me a taste of my own, after I
Hear you say you?ll never do
                                                                 Make you get low
All the things on loop inside my head Ah
                                                                 I need unstable right now
[Pré-Refrão]
                                                                 can?t settle down
F7M
In your car on Mulholland
                                                                 Give me a reason to cry, and get me
                                                                 C7M
Whether broken I?ll pull in
                                                                 Over tonight
L.a.?s on fire
                                                                 I know I?m hard to ignore
Keep your distance turn me on
                                                                 I?m asking for it
Had a plan is that so wrong
                                                                 Give me a taste of my own
Whisper lies
                                                                 (Taste of my own, taste of my own)
[Refrão]
                                                                 [Ponte]
          F7M
                                                                              C7M
Give me a taste of my own, after I
                                                                 Why you put in what I?ll get out
C7M
Make you get low
                                                                 (Taste of my own, taste of my 0wn)
I need unstable right now, can?t
                                                                 Why you put in what you?re about
                                                                 (Yeah whisper lies)
Settle down
         F7M
Give me a reason to cry, and get me
                                                                 [Refrão]
Over tonight
                                                                 Give me a taste of my own, after I
I know I?m hard to ignore, I?m asking
For it
                                                                 Make you get low
Give me a taste of my own
                                                                 I need unstable right now
(Taste of my own, taste of my own)
                                                                 can?t settle down
[Segunda Parte]
                                                                 Give me a reason to cry, and get me
                                                                 Over tonight
Use your ego not your charm
                                                                 I know I?m hard to ignore
Who?s that tattooed on your arm
                                                                 I?m asking For it
Cross her out and baby hold me tight
                                                                            F7M
                                                                 Give me a taste of my own
Leave the denim, ditch the movie
                                                                 (Taste of my own, taste of my own)
I?m not into that chivalry
                                                                 Give me a taste of my own
No, it?s new times, yeah
                                                                 (Taste of my own, taste of my own)
[Pré-Refrão]
                                                                 [Final] F7M C7M Em
```