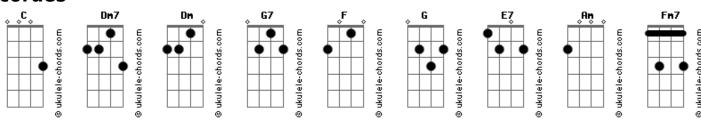

## Miko - Song of Silence

```
tom:
Intro: C Dm7 C Dm
[Primeira Parte]
Why you're leaving me?
I just wanna know why you do so
And I don't care if you don't like me anymore
Cause that sometimes is just part of the course
Chorus
        G
But please tell me why
         G
You gotta leave with nothing to say me
 G
                C E7
Oh I wonder what is in your mind
           G
Cause I really, miss you all the time
( C E7 Am G )
(FGC)
```

```
Maybe it was my fault
Maybe i've made you feel uncomfortable
I don't know how to express what i feel
                         Dm G7
But i hope you can get what i mean
Soo please tell me why
          G
You remain in silence whatever is happening
                   C
Oh I want you to know that oh
          G
I really, miss you all the time F G C E7
Oh I wonder what is in your mind
Cause I really, miss you all the time
( F Fm7 Gm7 )
(Fm7 Gm7)
[Final] C E7 Am G
```

## **Acordes**