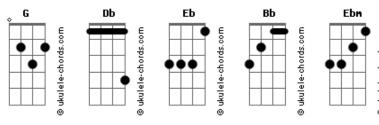

## Mike Krol - Grade School Love

```
tom:
                                                                                                                                                                  Db
                                                                                                                                                                                                                                                                                                                                                                                                              Eb
When i find your hats
\ensuremath{\text{I'm}} gonna burn them to the ground
                                                                                         Eb
         I won't be seeing you at the lost and found % \left( 1\right) =\left( 1\right) \left( 1\right) \left(
Db Eb
                                                                                                                                                                                                                                                                                  Bb
         My stomach burns, my eyes turned red
Db Eb
                                                                                                                                                                                                                                                                                                                                                              Bb
         I can't believe what you said
Db
All right!
                                                                                             Ebm
                                                                                                                                                                                                              Eb
When I saw you at your show and tell
Db Eb
         You looked sick, you weren't doing so well
```

```
I still miss you my grade school love
      Fb
Twenty years (later and you still) look the same
          Eb
                   Bb
you dont remember my name
Db
          Eb
You've got your weight and I dont mind
       Eb
I cant believe that you said
          Eb
I still miss you my grade school love!
            Eb
I still miss you my grade school love!
            Eb
I still miss you my grade school love!
Db
Aye!
( Eb G )
```