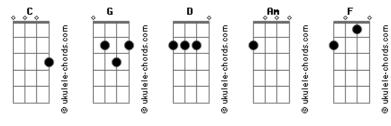

|
| Why dont you like me                           | I could be hurtful                   |
| Why dont you like yourself?                    | D<br>I could be purple               |
| Should I bend over?                            |                                      |

```
r just to be put on the shelf?
race Kelly
were too sad
Freddie
mad!
<mark>C</mark>
sky
g you like
 C
g more
me?
me?
out the door!
to satisfy yourself, hey!
what everybody else says you should want
<mark>C</mark>
sky
G
ng you like
 C
g more
me?
me?
out the door!
C
sky
      G
```

## Oferecimento Lojalele.com.br

I could be anything you like Gotta be green Gotta be mean

C

Gotta be everything more

Why dont you like me?

D

Why dont you like me?

G

Why dont you walk out the door!

## **Acordes**