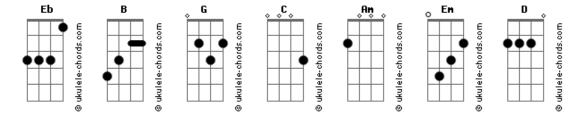

## Miguel Rosa - Back and Forth. (live)

Tom: Eb Am С Back and forth (forma dos acordes no tom de  ${\ensuremath{\mathsf{B}}}$  ) G Capostraste na 4ª casa You missed the hand Intro: G C (Em G C) С G It's all based on chance G Fm We spent a long time G С It didn't feel fair We spent a long time Em G C We spent a long time, thinking G I bury all my troubles Em G С i let them go down the drain You bring the love to my home when come back here If I only had a few choices С (Em D C) G I wish i knew the way, i wish i knew the way Em D С С Where im going i dont know Am G I like what i've heard so far Em D C I feel my head spinning awry G С Em D C That drive to seek beyond we know I was a bird wihout feathers D Am C G Em C And i'll never fly again, to you uhhh, with you It's all based on chance Acordes