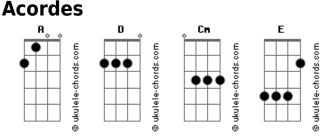

## Midnight Mocca - Tonight Moonlight

tom: Α Intro: A D D Sometimes I want to fly Α D I wish to reach the sky D Α And shinning through the clouds D Α There is the moonlight Most eyes don't even care D Cm Е But mines are hypnotized by your light Cm E I can not hide it Е Cm Seems like you are mine (AD) Tonight, All night, Tonight, Moonlight

## So far and yet so close A D

D

Desired and outmost Α D Powerful and so Shy moon A D And I would lost my mind Cm If you don't show up here in the sky Cm E I want you so much E Cm And I beg please don't hide (**A D**) Tonight, All night, Tonight, Moonlight [Solo] A D A D A D Cm E Cm E Cm E E A If you ever shine Е Α I'll be here F. Α Looking up to the sky Cm Е Wishing you never disappear (**A D**)