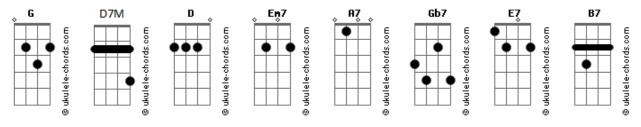

## **Bette Midler - When A Woman Loves A Man**

```
Tom: D

D
G
D
Maybe he's not much
Em7 Edim A7 Em7 Gdim Gb7
Just another man, doing what he can
E7 E7 E7 A7 A7 A7 A7 A7 A7 Gb7 B7
But what does she care when a woman loves a ma
D
G
D
She'll just string along
Em7 Edim A7 Em7 Gdim Gb7
All through thick and thin till his ship comes in
E7 E7 E7 A7 A7 A7 A7 A7 A7 D G D
That's how it goes when a woman loves a man
```

```
D7M
         Gb7
                      Gdim
                                     Gb7
                                                 Gdim
She'll be the first one to praise him when he's goin' strong
 B7 Cdim B7
                                         B7
The last one to blame him when ev'rything is wrong
E7 B7 E7
                               Cdim
It's such a one-sided game that they play
 Gdim Cdim A7
But women are funny that way
D G D
Tell her she's a fool
Em7 Edim A7 Em7 Gdim Gb7
She'll say yes, I know, but I love him so
E7 E7 E7 A7 A7 A7 A7 A7 D G D That's how it goes when a woman loves a man
```

## **Acordes**