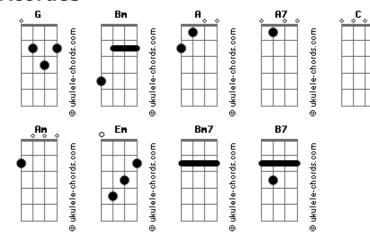

## **Bette Midler - Pennies From Heaven**

```
Tom: G

G Bm A A7

Ev'ry time it rains, it rains
C D7

Pennies from heaven
G Bm A A7

Don't you know each cloud contains
C D7

Pennies from heaven
G7 C G7/13- C E7

You'll find your fortune falling all over town
A7 D D7

C D7

D D7
```

| Be sure that your umbrella is upside down G Bm A A7 |
|-----------------------------------------------------|
| Trade them for a package of                         |
| C D7                                                |
| Sunshine and flowers                                |
| G Bm G G7 C                                         |
| If you want the things you love                     |
| C Am                                                |
| You must have showers                               |
| C C Am Em B7/13- C C Bm7 E7                         |
| So when you hear it thunder, don't run under a tree |
| Bm7 A7 D7 G Gdim D7 G                               |
| There'll be pennies from heaven for you and me      |