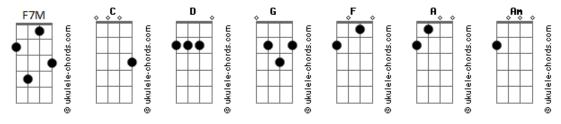

## **Michelle Featherstone - Siverlake**

```
Tom: C
                                 Afinação: D G C F A D
Intro: (Am G C F7M)(4x)
      ( Am G C F7M )(4x)
Vers.
I'm glad we divided this town
Am G C F7M
So we won't see each other around
              G C
     Am
From the Hollywood sign way down to the beach
Am G C
You get the west and I'll take the east
Am G C F7M
Vers.
           G C
I tried to stay in Miracle Mile
Am G C F7M
After you left, at least for a while
Am G C F7M

Now I think it was all a mistake
 Am G C F7M
So I'm moving back to Silverlake
Refrão
I know that it's not that far
But I've missed the air and the reservoir
And right now it's time for a change
I'm leaving today and I'm gonna stay in Silverlake
```



## **Acordes**