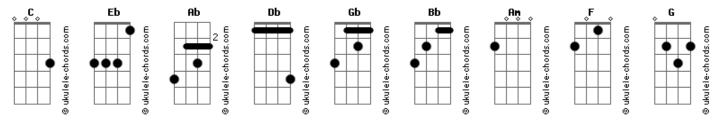

## Michale Graves - Lucifer I Am

```
Tom: C
                                                                      I am
                                        Afinação: Eb Ab Db Gb Bb
                                                                      ( C )
Eb Intro:
                                                                      We are the children the horrible children
                                                                      The things that you dont understand
Here is the picture
                                                                      The pieces are falling and we are all tortured
Of things you remember
                                                                      There's pain and destruction
When everything wasnt so bad
                                                                      And you are the same
The whole world is crying And we are just smilling
                                                                      He lie down in moonlight
Roses like mean to the Crossroad
                                                                      You Confronted the demon
He lie down in moonlight
                                                                      Am
                                                                      Somehow is a part of \operatorname{\mathsf{me}} and
You Confronted the demon
                                                                                    G
                                                                      I promise this is the song
Somehow is a part of me and
                                                                           Am F
                                                                                     G
                                                                      Lucifer, I am
I promise this is the song
                                                                      C Am F
                                                                      Lucifer, I am
     Am F
Lucifer, I am
C Am F G
Lucifer, I am
                                                                       C
                                                                      I am
```