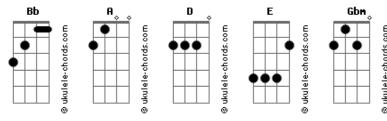

## Michael W. Smith - Waymaker

```
That is who You are (That is who You are)
                            tom:
                Bb (forma dos acordes no tom de A )
                                                                That is who You are (That is who You are)
Capostraste na 1º casa
Intro: A D A E
                                                                [Refrão]
       Gbm A D A
       E Gbm
                                                                Waymaker, Miracle Worker
[Primeira Parte]
                                                                Waymaker, Miracle Worker
You are here, moving in our midst
                                                                Waymaker, Miracle Worker
          F
I worship You, I worship You
                                                                Waymaker, Miracle Worker
You are here, working in this place
                                                                Waymaker, Miracle Worker
          Е
I worship You, I worship You
                                                                Waymaker, Miracle Worker
         D
You are here, moving in our midst
                                                                Waymaker, Miracle Worker
I worship You, I worship You
                                                                Waymaker, Miracle Worker
         D
You are here, working in this place
                                                                [Ponte]
I worship You, I worship You
                                                                Even when I don't see it. You're working
[Refrão]
                                                                Even when I can't feel it, You're working
Waymaker, Miracle Worker
                                                                You never stop, You never stop working
Promise Keeper, Light in the darkness
                                                                You never stop, You never stop working
My God, that is who You are
                                                                Even when I can't see it, You're working
Waymaker, Miracle Worker
                                                                Even when I can't feel it, You're working
Promise Keeper, Light in the darkness
                                                                You never stop, You never stop working
My God, that is who You are
                                                                You never stop, You never stop working
[Segunda Parte]
                                                                Even when I don't see it, You're working
                                                                Even when I can't feel it, You're working
You are here, touching every heart
                                                                You never stop, You never stop working
I worship You, I worship You
                                                                You never stop, You never stop working
You are here, healing every heart
                                                                Even when I don't see it, You're working
         E
I worship You, I worship You
                                                                Even when I don't feel it, You're working
You are here, turning lives around
                                                                You never stop, You never stop working
I worship You, I worship You
                                                                Gbm
        D
                                                                You never stop, You never stop working
You are here, mending every heart
                                                                He never stops working
I worship You, I worship You
                                                               He never stops working, no
[Refrão]
                                                                Our God is at work with us here
D
Waymaker, Miracle Worker
                                                                Our God is a Healer, He's a comforter
Promise Keeper, Light in the darkness
                                                                [Refrão]
My God, that is who You are
                                                                Waymaker, Miracle-Worker
Waymaker, Miracle Worker, Promise Keeper
                                                                Promise Keeper, Light in the darkness
Light in the darkness
                                                                My God, that is who You are
My God, that is who You are
                                                                Waymaker, Miracle Worker
That is who You are (That is who You are)
                                                                Promise Keeper, Light in the darkness
That is who You are (That is who You are)
                                                                My God, that is who You are
```

## **Acordes**