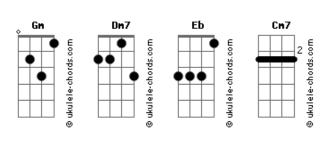

## Michael W. Smith - I will be here for you

```
Tom: Bb
                                                          I will be your shelter
                                                          B B Dbm I'll give you my shoulder
 A B A B
            A7M A
When you feel the sunlight
                                                              Just reach out for my love
B B Dbm
                                                              Reach out for my love
Fade into the cold night
                                                         Db Gbm E A
                                                         Call my name and my heart will hear Db Gbm E
    Don't know where to turn
                                                          I will be there, there's nothing to fear
    I don't know where to turn
And all the dreams you're dreaming B Dbm
                                                                      Dbm7
                                                                                F#m(sus2) Gbm
Seem to lose their meaning
                                                              I will be here for you
                                                                        E
                                                              Somewhere in the night
    Let me in your world
                                                                         D E7 D E
                                                              Somewhere in the night
    Baby, let me in your world
                                                                                    F#m(sus2) Gbm
                                                              A Dbm7
                                                              I'll shine a light for you
Db Gbm E A D
                                                              Bm7 Dm
All you need is someone you can hold

Db Gbm E E

Don't be sad, you're not alone
                                                              Somewhere in the night
                                                              Dbm7
                                                                            Gbm
                                                              I'll be standing by
                                                              Bm7 D F
                                                              I will be here for you
            Dbm7
                      F#m(sus2) Gbm
                                                         Bridge:
    I will be here for you \\
         E
                                                              F Bb7 C Gm7 F C
    Somewhere in the night
              D E7 D E
                                                              Bb(sus2) Bb C Bb C
    Somewhere in the night
                                                                  Bb7 C Gm F
                          F#m(sus2) Gbm
    A Dbm7
    I'll shine a light for you
                                                              Bb C Gm7 F
         Dm
    Somewhere in the night
    Dbm7
                                                         Chorus:
                 Gbm
    I'll be standing by Bm7 D A B A B
                                                                    Dm7
                                                              Bb
                                                                               Gm(sus2) Gm7
                                                              I will be here for you Eb F F
    I will be here for you
                                                              Somewhere in the night
                                                              Bb Eb F Eb F
In this world of strangers
                                                              Somewhere in the night
                                                              Bb Dm7
                                                                                    Gm(sus2) Gm7
Of cold and friendly faces
                                                              I'll shine a light for you
                                                              Cm7 Ebm
                                                              Somewhere in the night
    Someone you can trust
                                                              Dm7 Gm7
                                                              I'll be standing by
    Oh there's someone you can trust
                                                              Cm7 Eb
                                                                             Bb
                                                              I will be here for you
            A7M A
```