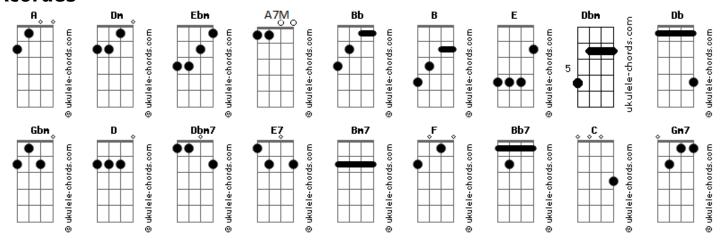

## Michael W. Smith - I will be here for you

```
Tom: Bb
                                                          I will be your shelter
                                                          B B Dbm I'll give you my shoulder
 A B A B
            A7M A
When you feel the sunlight
                                                              Just reach out for my love
B B Dbm
                                                              Reach out for my love
Fade into the cold night
                                                         Db Gbm E A
                                                         Call my name and my heart will hear Db Gbm E
    Don't know where to turn
                                                          I will be there, there's nothing to fear
    I don't know where to turn
And all the dreams you're dreaming B Dbm
                                                                      Dbm7
                                                                                F#m(sus2) Gbm
Seem to lose their meaning
                                                              I will be here for you
                                                                        E
                                                              Somewhere in the night
    Let me in your world
                                                                         D E7 D E
                                                              Somewhere in the night
    Baby, let me in your world
                                                                                    F#m(sus2) Gbm
                                                              A Dbm7
                                                              I'll shine a light for you
Db Gbm E A D
                                                              Bm7 Dm
All you need is someone you can hold

Db Gbm E E

Don't be sad, you're not alone
                                                              Somewhere in the night
                                                              Dbm7
                                                                            Gbm
                                                              I'll be standing by
                                                              Bm7 D F
                                                              I will be here for you
            Dbm7
                      F#m(sus2) Gbm
                                                         Bridge:
    I will be here for you \\
         E
                                                              F Bb7 C Gm7 F C
    Somewhere in the night
              D E7 D E
                                                              Bb(sus2) Bb C Bb C
    Somewhere in the night
                                                                  Bb7 C Gm F
                          F#m(sus2) Gbm
    A Dbm7
    I'll shine a light for you
                                                              Bb C Gm7 F
         Dm
    Somewhere in the night
    Dbm7
                                                         Chorus:
                 Gbm
    I'll be standing by Bm7 D A B A B
                                                                    Dm7
                                                              Bb
                                                                               Gm(sus2) Gm7
                                                              I will be here for you Eb F F
    I will be here for you
                                                              Somewhere in the night
                                                              Bb Eb F Eb F
In this world of strangers
                                                              Somewhere in the night
                                                              Bb Dm7
                                                                                    Gm(sus2) Gm7
Of cold and friendly faces
                                                              I'll shine a light for you
                                                              Cm7 Ebm
                                                              Somewhere in the night
    Someone you can trust
                                                              Dm7 Gm7
                                                              I'll be standing by
    Oh there's someone you can trust
                                                              Cm7 Eb
                                                                             Bb
                                                              I will be here for you
            A7M A
```