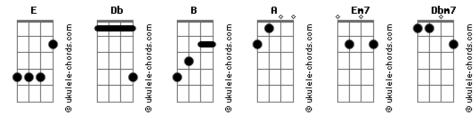

## Michael W. Smith - I can only imagine

```
Intro: /Verso 1: Db E B Db E B Db E Db Db E A
                                                              I can only imagine
                                                              I can only imagine
             E Em7
I can only imagine
                                                                            E Em7
What it will be like
                                                              I can only imagine
     A2
When I walk by Your side
                                                              When that day comes
             E Em7
                                                              And I find myself standing in the Son
I can only imagine
                                                                            F Fm7
                                                              I can only imagine
What my eyes will see
          A2
                                                              When all I will do
When your face is before me
           F Fm7
                                                                    A2
                                                               Is forever, forever worship You
I can only imagine
                                                                           E Em7
I can only imagine
                                                               I can only imagine
                                                                           A2
Chorus
                                                              I can only imagine
Surrounded by Your glory
                                                              Ending:
What will my heart feel
                                                              I can only imagine
                                                                           Dbm7
Will I dance for You Jesus
                                                               I can only imagine
                                                              I can only imagine
Or in awe of You be still
       A2
Will I stand in Your presence
                                                              When all I will do
                                                                 Dbm7
To my knees will I fall
                                                               Is forever, forever worship you
       Е
                                                                            A2 B
                                                              I can only imagine
Will I sing Hallelujah
Will I be able to speak at all
                                                              I can only imagine
```