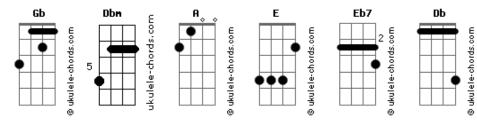

## Michael Kiwanuka - Rebel Soul

```
tom:
               Gb
Intro: Gb Dbm A Gb
[Primeira Parte]
Can't watch you fall
Cast your devils on to me
Gotta break all those teeth too scared to show
                   Dbm
All of your rebel soul
 Α
But I won't mind
 Gb
No, I won't mind
[Refrão]
                         Eb7 Gb
Oh Oh, it's about that time
            Dbm
Tell me your moving up
Dbm
Tell me your moving up
                     A Eb7
Tell me your moving up
[Segunda Parte]
Gb
Can't take no more
Telling me that you don't believe
Why should I be afraid for you to go
                       Dbm
```

## **Acordes**