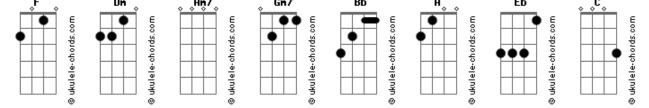

## Michael Jackson - Who Is It

Tom: F And It Doesn't Seem Right Intro: Dm Am7 Dm Am7 Dm Am7 Gm7 A7sus Am7 Dm 'Cause The Will Has BroughtNo Fortune Gm7 Am7 Still I Cry Alone At Night Dm Am7 Dm I Gave Her Money Don't You Judge Of My Composure I Gave Her Time Dm Am7 I Gave Her Everything 'Cause I'm Lying To Myself Inside One Heart Could Find Dm Am7 And The Reason Why She Left Me I Gave Her Passion My Very Soul Gm7 A7sus I Gave Her Promises Did She Find In Someone Else? And Secrets So Untold Bb A7sus (Who Is It?) Bb Dm And She Promised Me Forever And A Day We'd Live As One Bb A7sus It Is A Friend Of Mine Dm We Made Our Vows We'd Live A Life Anew С Bb Bb A7sus (Who Is It?) Dm And She Promised Me In Secret That She'd Love Me For All Time Is It My Brother! Eb C Bb (Who Is It?) It's A Promise So Untrue A7sus Tell Me What Will I Do? Somebody Hurt My Soul, Now C (Who Is It?) Bb Dm Am7 And It Doesn't Seem To Matter A7sus Dm Am7 I Can't Take This Stuff No More... Acordes Gn7 BЬ Dn Aņ7 A Eb