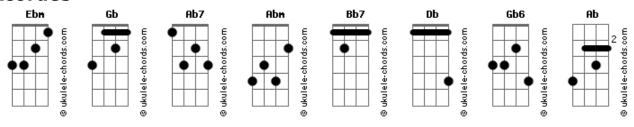

m Ddim Ebm Ddim ) ( Ebm Ddim Ebm Abm Gb6 Ddim ) Refrão: Ab7 You can't believe it, you can't concieve it Ab7 Fhm Abm And you can't touch me, 'cause I'm untouchable Ab7 Ebm And I know you hate it, and you can't take it Ebm Ab7 Abm You'll never break me, 'cause I'm unbreakable
Ebm Ab7 Abm You can't believe it, you can't concieve it Ebm Ab7 And you can't touch me, 'cause I'm untouchable Ab7 Fhm Ahm And I know you hate it, and you can't take it Ebm Ab7 Abm You'll never break me, 'cause I'm unbreakable Ab7 Ebm Abm You can't believe it, you can't concieve it Ebm Ab7 Abm And you can't touch me, 'cause I'm untouchable Ab7 Ebm And I know you hate it, and you can't take it Fbm Bb7 Ddim Fbm You'll never break me, 'cause I'm unbreakable Final: Ddim Ebm Ebm Ab Ddim Ebm Ebm Ab7 Abm Ebm Ddim

## Acordes